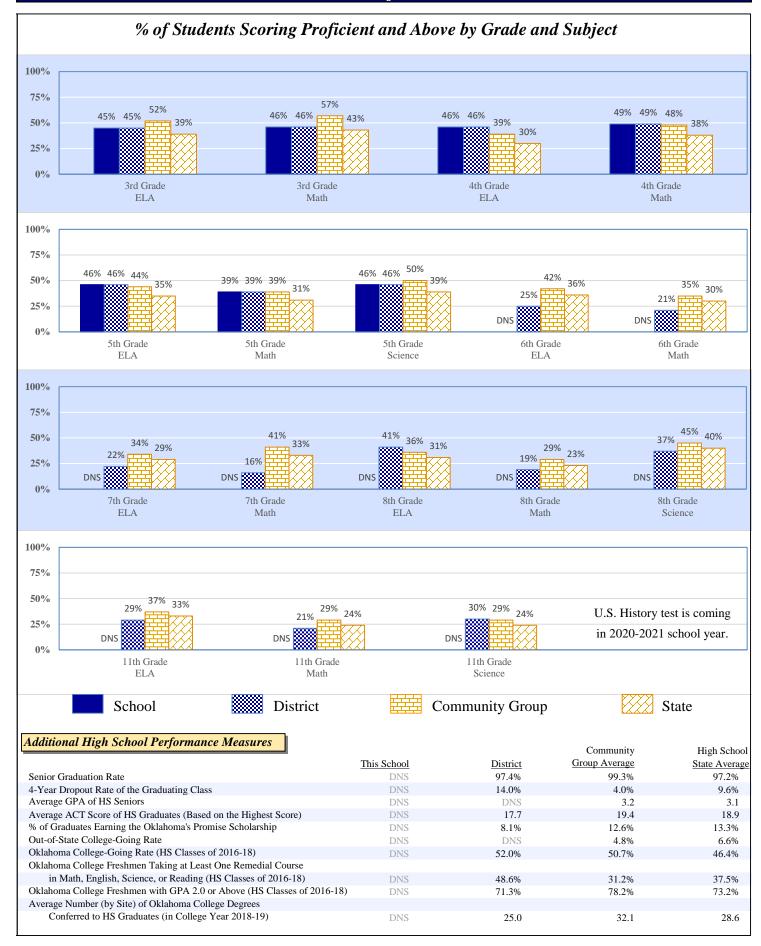

#### Preparation, Motivation & Parental Support

| KG-3rd Graders Receiving Reading Remediation                         | 71.4% | 71.4% | 31.2% | 39.2% |
|----------------------------------------------------------------------|-------|-------|-------|-------|
| Average Number of Days Absent per Student (based on 175 school days) | 11.1  | 12.4  | 9.2   | 10.0  |
| Mobility Rate (Incoming Students)                                    | 8.0%  | 7.6%  | 6.0%  | 10.1% |
| Student Suspension Ratio: (Higher number is better.)                 |       |       |       |       |
| There was 1 suspension (of 10 days or less) for every students.      | 85.8  | 42.9  | 26.8  | 14.9  |
| There was 1 suspension (of more than 10 days) for every students.    | None  | 773.0 | 271.4 | 194.5 |
| Parents Attending Parent/Teacher Conference                          | 97%   | 80%   | 69%   | 73%   |
| Patrons' Volunteer Hours per Student                                 | 7.1   | 4.9   | 1.9   | 2.7   |