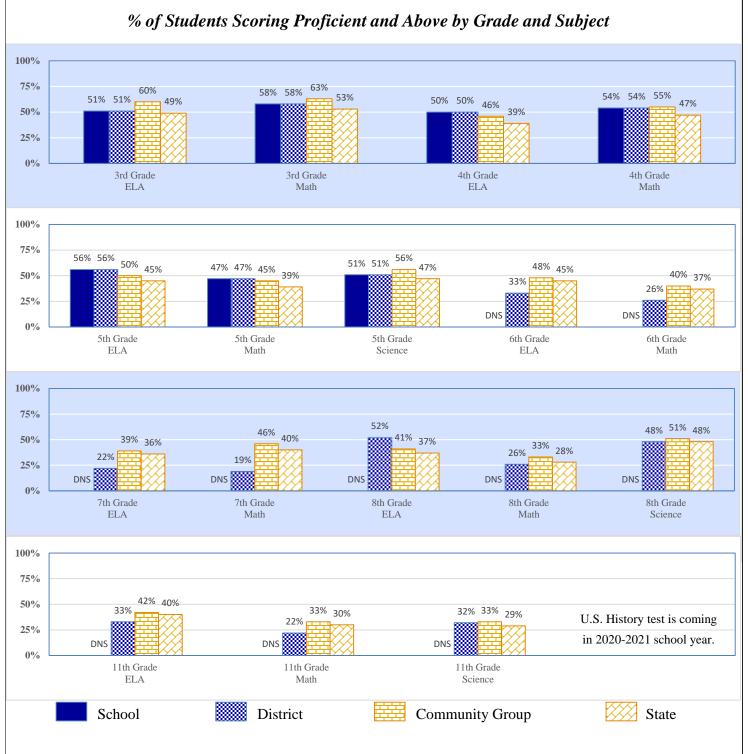

#### Preparation, Motivation & Parental Support

| KG-3rd Graders Receiving Reading Remediation                         | 71.4% | 71.4% | 31.2% | 39.2% |
|----------------------------------------------------------------------|-------|-------|-------|-------|
| Average Number of Days Absent per Student (based on 175 school days) | 11.1  | 12.4  | 9.2   | 10.0  |
| Mobility Rate (Incoming Students)                                    | 8.0%  | 7.6%  | 6.0%  | 10.1% |
| Student Suspension Ratio: (Higher number is better.)                 |       |       |       |       |
| There was 1 suspension (of 10 days or less) for every students.      | 85.8  | 42.9  | 26.8  | 14.9  |
| There was 1 suspension (of more than 10 days) for every students.    | None  | 773.0 | 271.4 | 194.5 |
| Parents Attending Parent/Teacher Conference                          | 97%   | 80%   | 69%   | 73%   |
| Patrons' Volunteer Hours per Student                                 | 7.1   | 4.9   | 1.9   | 2.7   |