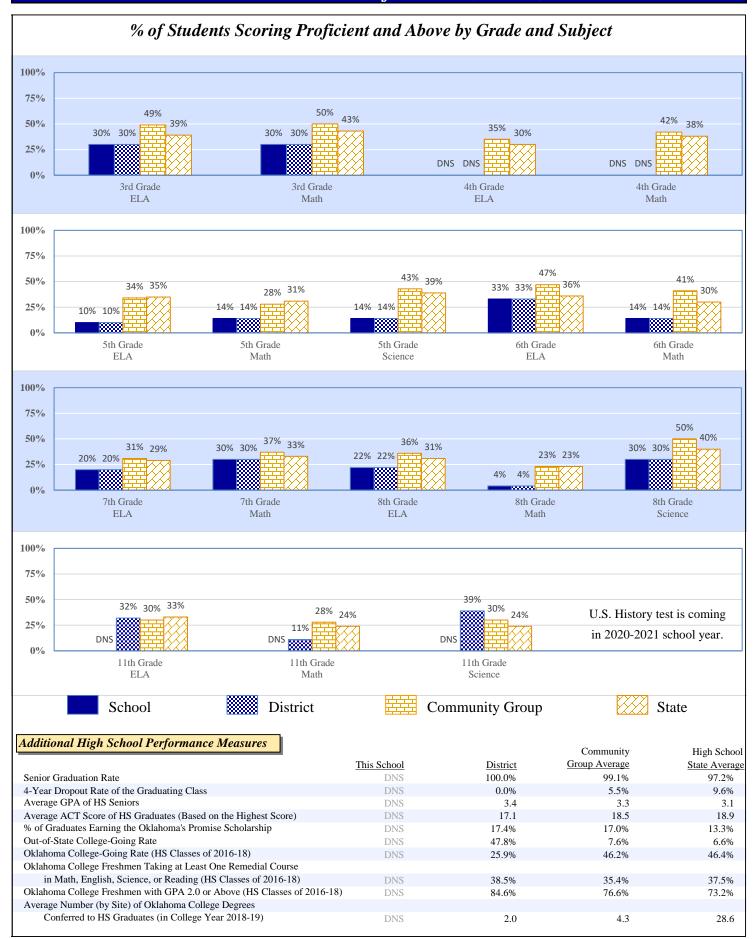

School Administration District Administration 8.6% \$849 5.9% \$822 2.8% \$251 \$1,590 21.9% \$3,069 District Support 16.1% 17.2% \$1,530

 Other
 10.5%
 \$1,035
 9.3%
 \$1,311
 8.6%
 \$766

 Total
 \$9,870
 \$14,028
 \$8,877

 Debt Service in Addition to Above
 \$268
 \$1,244
 \$1,084

70-1053-105 TYRONE - TYRONE ELEMENTARY

# 2018-19 Student Performance (Regular Education Students, Full Academic Year at This Site)



The state of Oklahoma adopted much higher performance standards in 2017. The test results are therefore not comparable to those from previous years.



Data Not Shown (DNS)

(2) Data Protected by Privacy Laws

Possible Reasons: (1) Not Applicable

(3) No Valid Data to Complete Calculation

TYRONE - TYRONE ELEMENTARY 70-I053-105

# 2018-19 Student Performance (All Students)