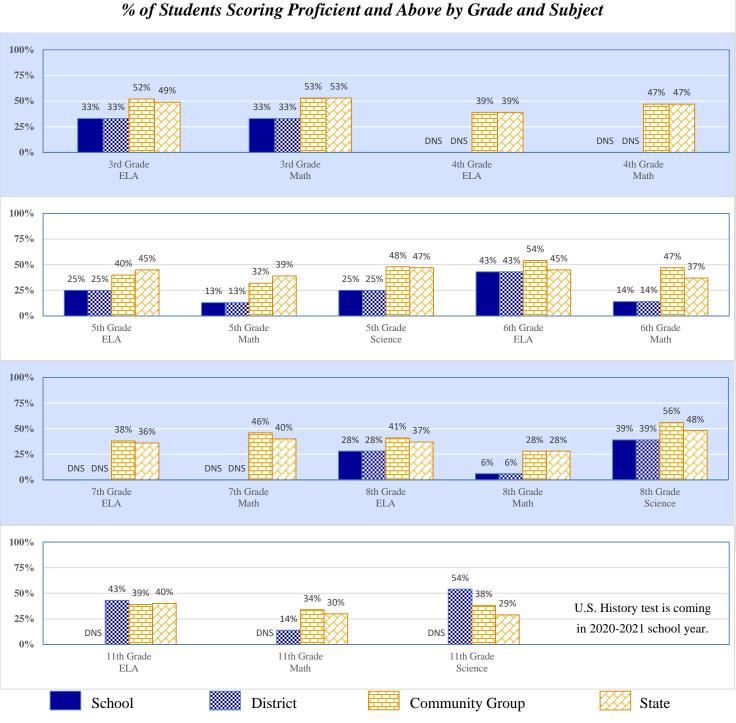

|          | etruction                                                    |

#### Instructional Support 0.5% \$48 2.1% \$290 3.8% \$335 4.3% \$428 5.6% \$792 7.2% \$636 Student Support 3.8% \$375 4.8% \$669 5.8% \$512 School Administration District Administration 8.6% \$849 5.9% \$822 2.8% \$251 \$1,590 21.9% \$3,069 District Support 16.1% 17.2% \$1,530

 Other
 10.5%
 \$1,035
 9.3%
 \$1,311
 8.6%
 \$766

 Total
 \$9,870
 \$14,028
 \$8,877

 Debt Service in Addition to Above
 \$268
 \$1,244
 \$1,084

70-1053-105 TYRONE - TYRONE ELEMENTARY

# 2018-19 Student Performance (Regular Education Students, Full Academic Year at This Site)



The state of Oklahoma adopted much higher performance standards in 2017. The test results are therefore not comparable to those from previous years.



Data Not Shown (DNS)

(2) Data Protected by Privacy Laws

Possible Reasons: (1) Not Applicable

(3) No Valid Data to Complete Calculation

TYRONE - TYRONE ELEMENTARY 70-I053-105

# 2018-19 Student Performance (All Students)