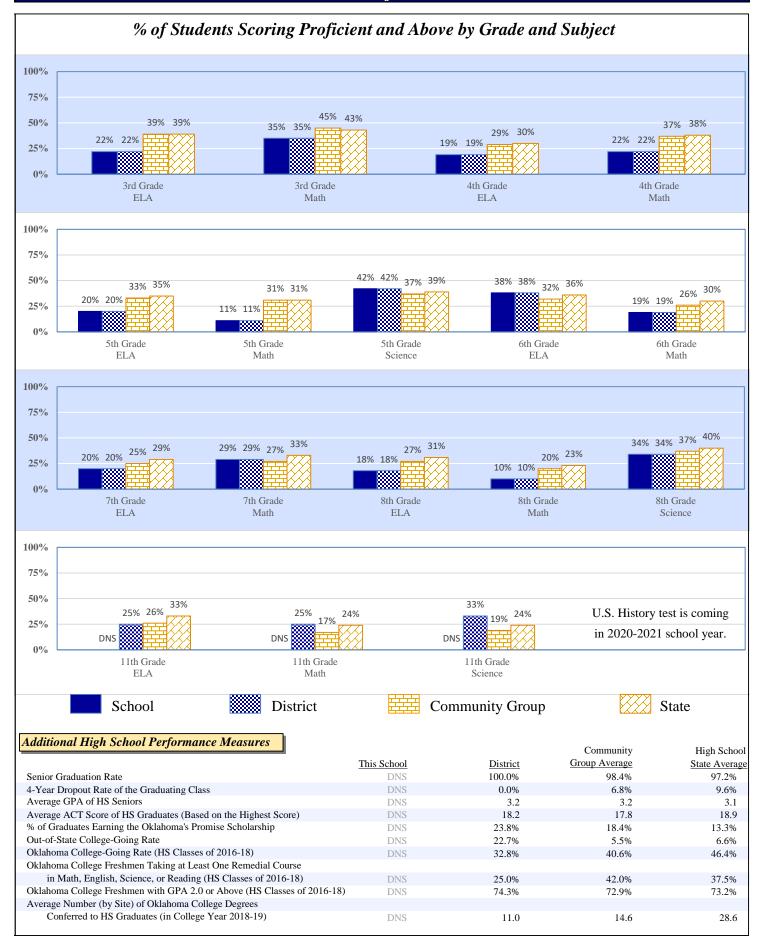

| 6.5%     | \$639   | 9.5%            | \$926   | 8.6%  | \$766   |
| Total                             | _        | \$9,897 |                 | \$9,706 |       | \$8,877 |
| Debt Service in Addition to Above |          | \$30    |                 | \$590   |       | \$1,084 |

HOOKER - HOOKER ELEMENTARY 70-I023-105

## 2018-19 Student Performance (Regular Education Students, Full Academic Year at This Site)



The state of Oklahoma adopted much higher performance standards in 2017. The test results are therefore not comparable to those from previous years.



Data Not Shown (DNS)

(3) No Valid Data to Complete Calculation

(2) Data Protected by Privacy Laws

Possible Reasons: (1) Not Applicable

HOOKER - HOOKER ELEMENTARY 70-I023-105

## 2018-19 Student Performance (All Students)