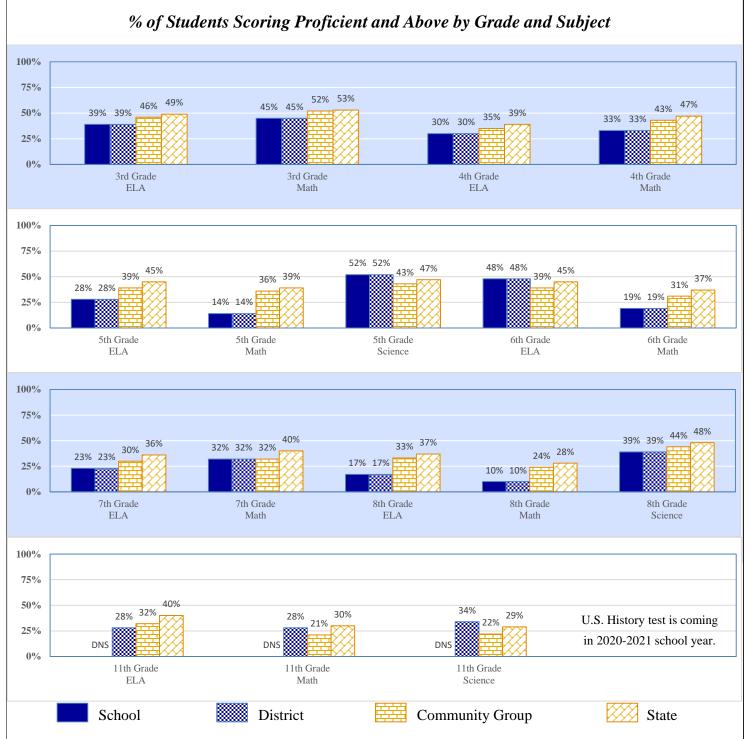

dministration           | 3.2%     | \$314   | 3.9%            | \$377   | 2.8%  | \$251   |
| District Support                  | 23.2%    | \$2,297 | 16.8%           | \$1,632 | 17.2% | \$1,530 |
| Other                             | 6.5%     | \$639   | 9.5%            | \$926   | 8.6%  | \$766   |
| Total                             | _        | \$9,897 |                 | \$9,706 |       | \$8,877 |
| Debt Service in Addition to Above |          | \$30    |                 | \$590   |       | \$1,084 |

HOOKER - HOOKER ELEMENTARY 70-I023-105

## 2018-19 Student Performance (Regular Education Students, Full Academic Year at This Site)



The state of Oklahoma adopted much higher performance standards in 2017. The test results are therefore not comparable to those from previous years.



Data Not Shown (DNS)

(3) No Valid Data to Complete Calculation

(2) Data Protected by Privacy Laws

Possible Reasons: (1) Not Applicable

HOOKER - HOOKER ELEMENTARY 70-I023-105

## 2018-19 Student Performance (All Students)