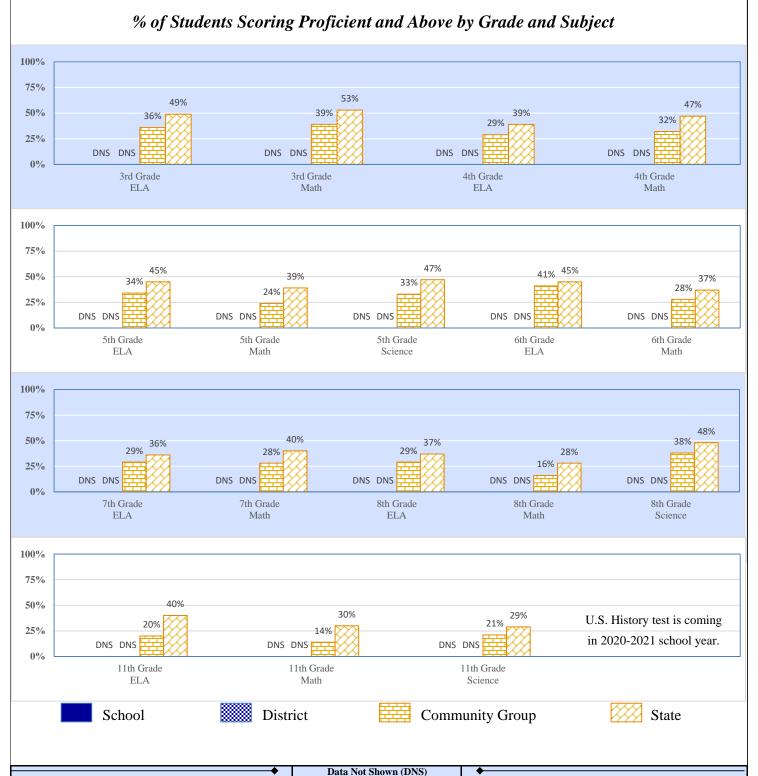

#### Preparation, Motivation & Parental Support

| KG-3rd Graders Receiving Reading Remediation                         | 88.6% | 88.6% | 41.3% | 39.2% |
|----------------------------------------------------------------------|-------|-------|-------|-------|
| Average Number of Days Absent per Student (based on 175 school days) | 8.3   | 8.3   | 9.9   | 10.0  |
| Mobility Rate (Incoming Students)                                    | 9.1%  | 9.1%  | 11.9% | 10.1% |
| Student Suspension Ratio: (Higher number is better.)                 |       |       |       |       |
| There was 1 suspension (of 10 days or less) for every students.      | 17.7  | 17.7  | 22.9  | 14.9  |
| There was 1 suspension (of more than 10 days) for every students.    | None  | None  | 399.2 | 194.5 |
| Parents Attending Parent/Teacher Conference                          | 100%  | 100%  | 70%   | 73%   |
| Patrons' Volunteer Hours per Student                                 | 0.8   | 0.8   | 3.2   | 2.7   |