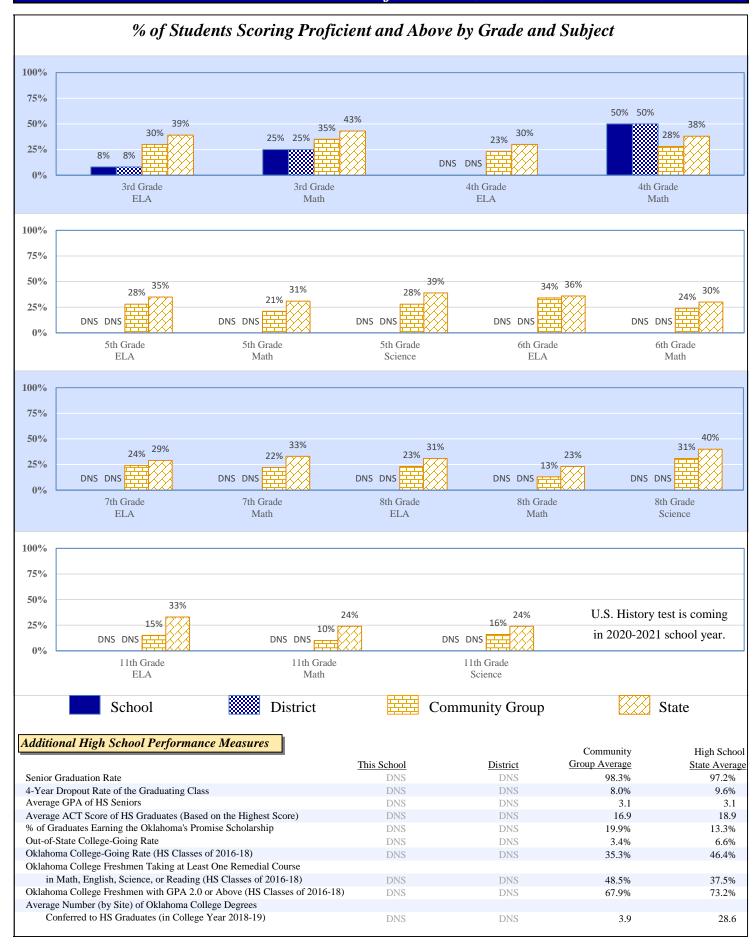

#### Preparation, Motivation & Parental Support

| KG-3rd Graders Receiving Reading Remediation                         | 88.6% | 88.6% | 41.3% | 39.2% |
|----------------------------------------------------------------------|-------|-------|-------|-------|
| Average Number of Days Absent per Student (based on 175 school days) | 8.3   | 8.3   | 9.9   | 10.0  |
| Mobility Rate (Incoming Students)                                    | 9.1%  | 9.1%  | 11.9% | 10.1% |
| Student Suspension Ratio: (Higher number is better.)                 |       |       |       |       |
| There was 1 suspension (of 10 days or less) for every students.      | 17.7  | 17.7  | 22.9  | 14.9  |
| There was 1 suspension (of more than 10 days) for every students.    | None  | None  | 399.2 | 194.5 |
| Parents Attending Parent/Teacher Conference                          | 100%  | 100%  | 70%   | 73%   |
| Patrons' Volunteer Hours per Student                                 | 0.8   | 0.8   | 3.2   | 2.7   |