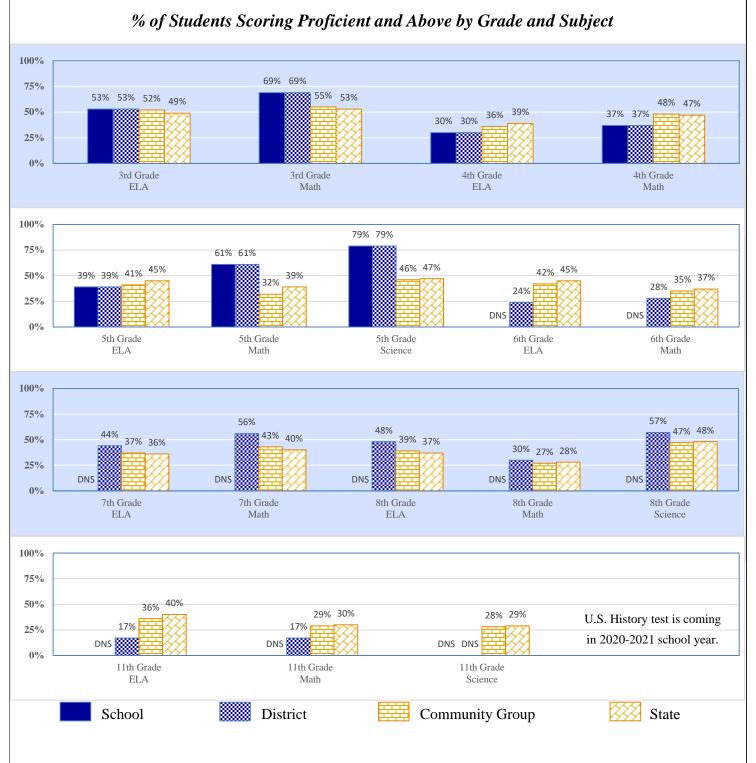

#### Preparation, Motivation & Parental Support

| KG-3rd Graders Receiving Reading Remediation                         | 36.5% | 36.5% | 33.6% | 39.2% |
|----------------------------------------------------------------------|-------|-------|-------|-------|
| Average Number of Days Absent per Student (based on 175 school days) | 8.0   | 9.0   | 8.9   | 10.0  |
| Mobility Rate (Incoming Students)                                    | 5.2%  | 4.8%  | 8.4%  | 10.1% |
| Student Suspension Ratio: (Higher number is better.)                 |       |       |       |       |
| There was 1 suspension (of 10 days or less) for every students.      | None  | 16.9  | 20.1  | 14.9  |
| There was 1 suspension (of more than 10 days) for every students.    | None  | None  | 284.4 | 194.5 |
| Parents Attending Parent/Teacher Conference                          | 95%   | 80%   | 75%   | 73%   |
| Patrons' Volunteer Hours per Student                                 | 1.5   | 1.4   | 2.1   | 2.7   |