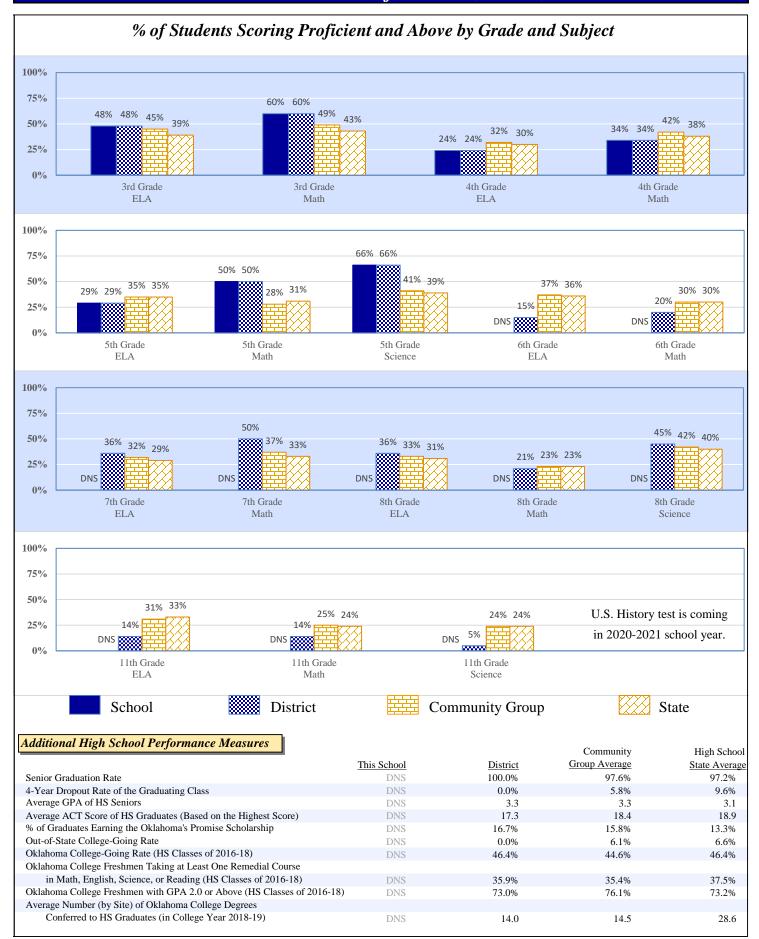

#### Preparation, Motivation & Parental Support

| KG-3rd Graders Receiving Reading Remediation                         | 36.5% | 36.5% | 33.6% | 39.2% |
|----------------------------------------------------------------------|-------|-------|-------|-------|
| Average Number of Days Absent per Student (based on 175 school days) | 8.0   | 9.0   | 8.9   | 10.0  |
| Mobility Rate (Incoming Students)                                    | 5.2%  | 4.8%  | 8.4%  | 10.1% |
| Student Suspension Ratio: (Higher number is better.)                 |       |       |       |       |
| There was 1 suspension (of 10 days or less) for every students.      | None  | 16.9  | 20.1  | 14.9  |
| There was 1 suspension (of more than 10 days) for every students.    | None  | None  | 284.4 | 194.5 |
| Parents Attending Parent/Teacher Conference                          | 95%   | 80%   | 75%   | 73%   |
| Patrons' Volunteer Hours per Student                                 | 1.5   | 1.4   | 2.1   | 2.7   |