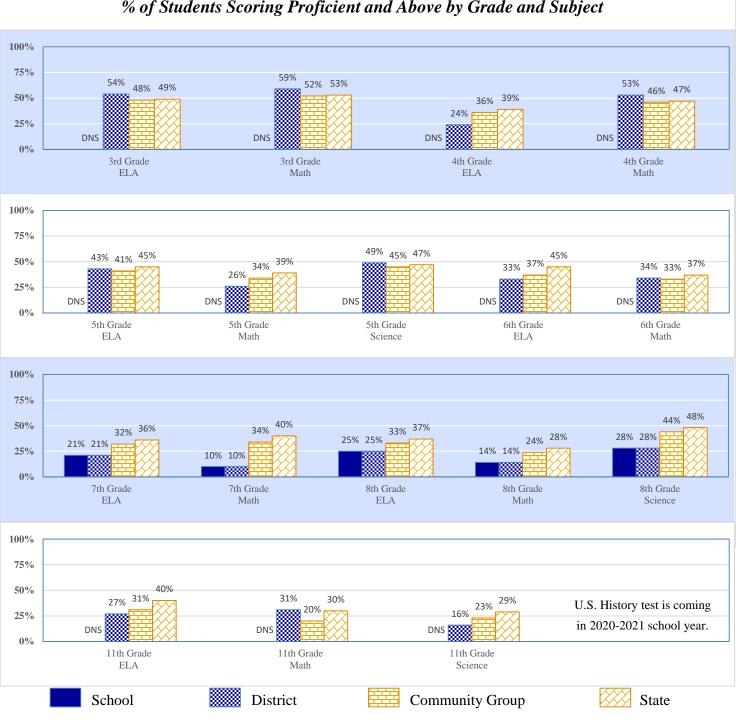

|                 |        | **                                                             |

#### Data Not Shown (DNS)

6.3%

2.5%

16.2%

9.8%

\$550

\$219

\$862

\$17

\$1,420

\$8,754

School Administration District Administration

Debt Service in Addition to Above

District Support

Other

5.7%

3.1%

16.9%

9.2%

\$535

\$288

\$863

\$9,378

\$663

\$1,588

5.8%

2.8%

17.2%

8.6%

\$512

\$251

\$766

\$1,530

\$8,877

\$1,084

## 2018-19 Student Performance (Regular Education Students, Full Academic Year at This Site)



The state of Oklahoma adopted much higher performance standards in 2017. The test results are therefore not comparable to those from previous years.

# % of Students Scoring Proficient and Above by Grade and Subject



Data Not Shown (DNS)

(3) No Valid Data to Complete Calculation

(2) Data Protected by Privacy Laws

Possible Reasons: (1) Not Applicable

# 2018-19 Student Performance (All Students)