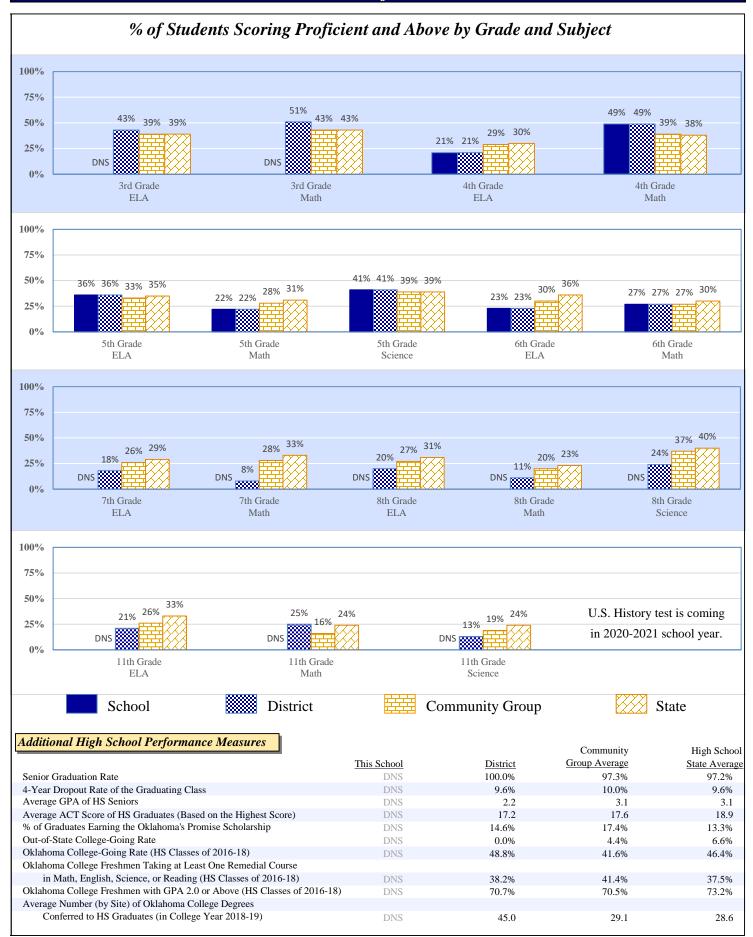

|          | \$8,754 |                 | \$9,378 |       | \$8,877 |
| Debt Service in Addition to Above |          | \$17    |                 | \$663   |       | \$1,084 |
|                                   |          |         |                 |         |       |         |

## 2018-19 Student Performance (Regular Education Students, Full Academic Year at This Site)



The state of Oklahoma adopted much higher performance standards in 2017. The test results are therefore not comparable to those from previous years.

## % of Students Scoring Proficient and Above by Grade and Subject



Data Not Shown (DNS)

(2) Data Protected by Privacy Laws

Possible Reasons: (1) Not Applicable

(3) No Valid Data to Complete Calculation

## 2018-19 Student Performance (All Students)