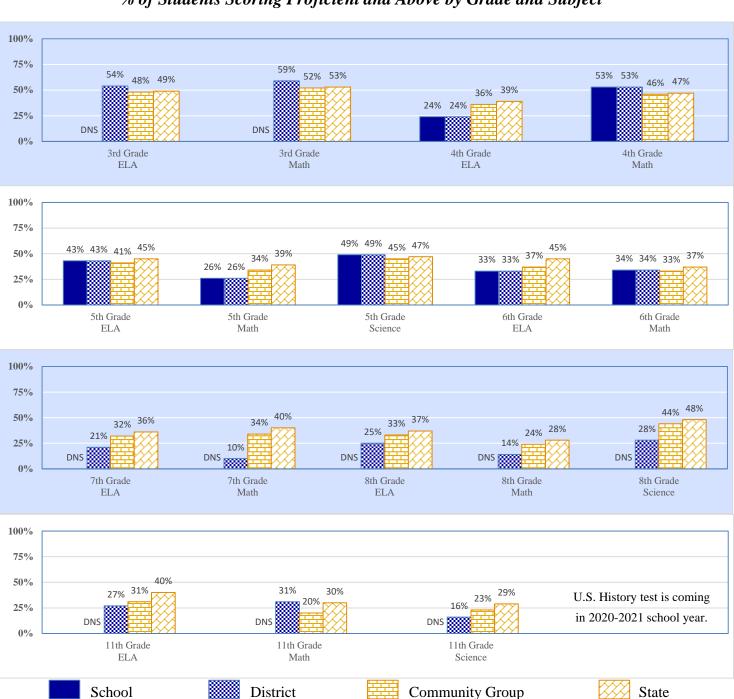

.2%    | \$1,420 | 16.9%           | \$1,588 | 17.2% | \$1,530 |
| Other                             | 9.8%     | \$862   | 9.2%            | \$863   | 8.6%  | \$766   |
| Total                             |          | \$8,754 |                 | \$9,378 |       | \$8,877 |
| Debt Service in Addition to Above |          | \$17    |                 | \$663   |       | \$1,084 |
|                                   |          |         |                 |         |       |         |

## 2018-19 Student Performance (Regular Education Students, Full Academic Year at This Site)



The state of Oklahoma adopted much higher performance standards in 2017. The test results are therefore not comparable to those from previous years.

## % of Students Scoring Proficient and Above by Grade and Subject



Data Not Shown (DNS)

(2) Data Protected by Privacy Laws

Possible Reasons: (1) Not Applicable

(3) No Valid Data to Complete Calculation

## 2018-19 Student Performance (All Students)