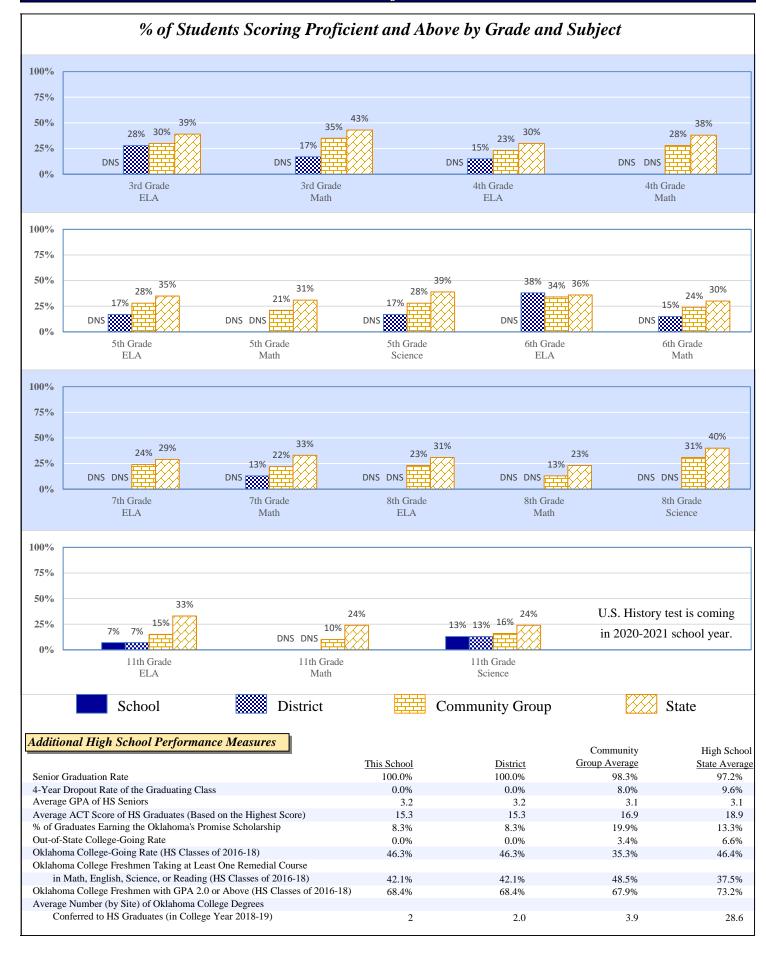

rt

District Support

Other

School Administration

District Administration

Debt Service in Addition to Above

5.0%

4.6%

6.6%

17.9%

10.4%

\$620

\$569

\$811

\$2,211

\$1,280

\$12,344

\$447

7.2%

5.8%

2.8%

17.2%

8.6%

\$636

\$512

\$251

\$766

\$1,530

\$8,877

\$1,084

MOYERS - MOYERS HIGH SCHOOL 64-1022-705

# 2018-19 Student Performance (Regular Education Students, Full Academic Year at This Site)



The state of Oklahoma adopted much higher performance standards in 2017. The test results are therefore not comparable to those from previous years.



Data Not Shown (DNS)

(3) No Valid Data to Complete Calculation

(2) Data Protected by Privacy Laws

Possible Reasons: (1) Not Applicable

MOYERS - MOYERS HIGH SCHOOL 64-I022-705

# 2018-19 Student Performance (All Students)