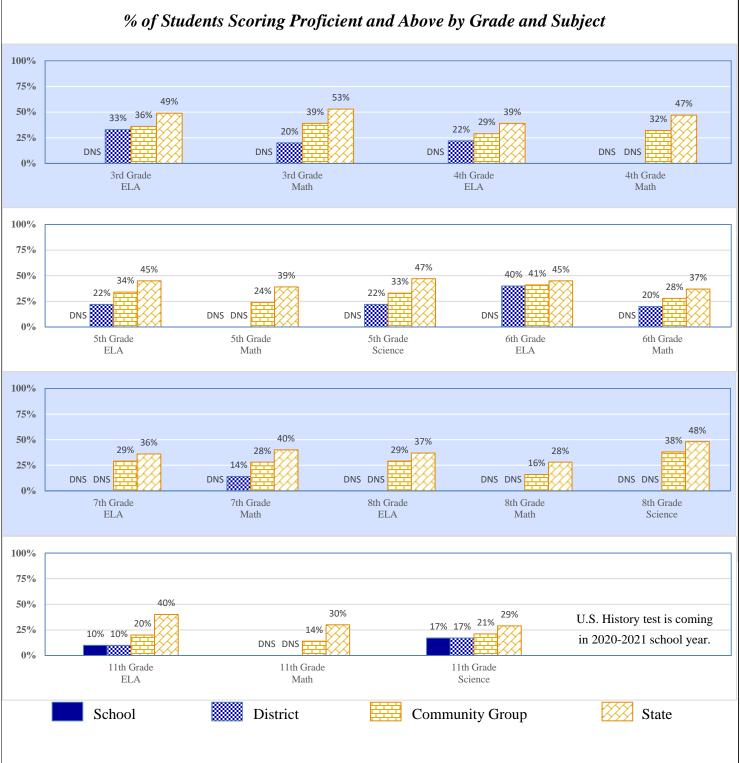

|           | 1.1%  | \$139           | 2.9%  | \$354           | 3.8%      | \$335       |  |

### Data Not Shown (DNS)

11.2%

3.2%

5.1%

14.0%

8.5%

\$1,463

\$423

\$670

\$1,838

\$1,120

\$132

\$13,112

Student Support

District Support

Other

School Administration

District Administration

Debt Service in Addition to Above

5.0%

4.6%

6.6%

17.9%

10.4%

\$620

\$569

\$811

\$2,211

\$1,280

\$12,344

\$447

7.2%

5.8%

2.8%

17.2%

8.6%

\$636

\$512

\$251

\$766

\$1,530

\$8,877

\$1,084

MOYERS - MOYERS HIGH SCHOOL 64-1022-705

# 2018-19 Student Performance (Regular Education Students, Full Academic Year at This Site)



The state of Oklahoma adopted much higher performance standards in 2017. The test results are therefore not comparable to those from previous years.



Data Not Shown (DNS)

(3) No Valid Data to Complete Calculation

(2) Data Protected by Privacy Laws

Possible Reasons: (1) Not Applicable

MOYERS - MOYERS HIGH SCHOOL 64-I022-705

# 2018-19 Student Performance (All Students)