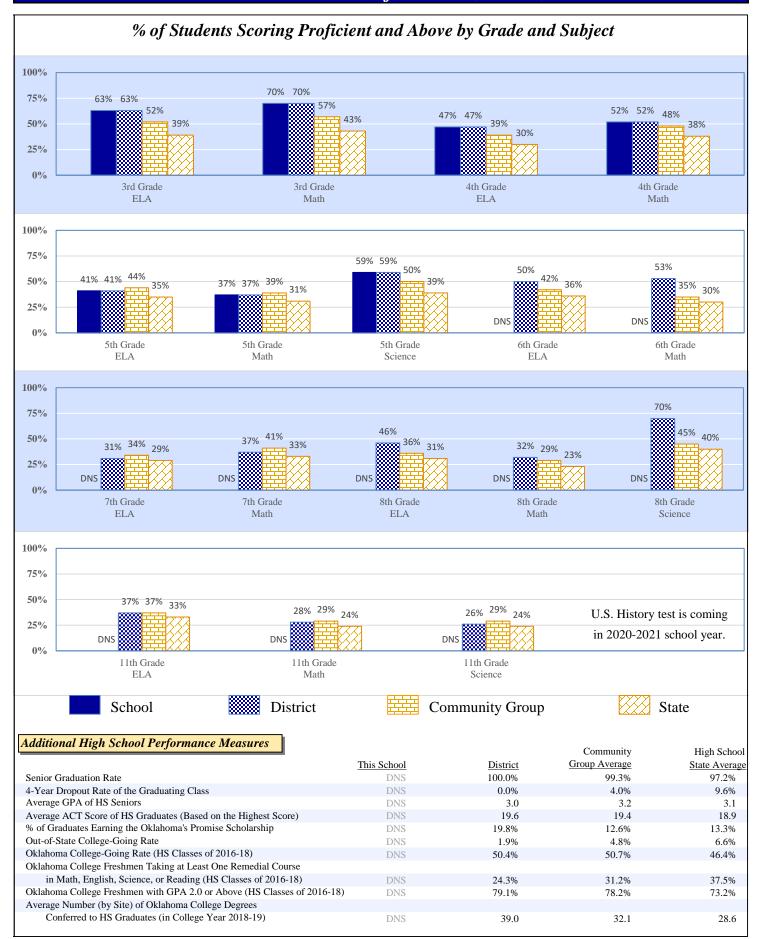

$1,120 17.1% \$1,423 17.2% \$1,530 District Support \$639 7.9% \$658 \$766

 Other
 7.8%
 \$639
 7.9%
 \$658
 8.6%
 \$766

 Total
 \$8,222
 \$8,308
 \$8,877

 Debt Service in Addition to Above
 \$849
 \$697
 \$1,084

**BETHEL - BETHEL ELEMENTARY** 63-1003-105

# 2018-19 Student Performance (Regular Education Students, Full Academic Year at This Site)



The state of Oklahoma adopted much higher performance standards in 2017. The test results are therefore not comparable to those from previous years.

# % of Students Scoring Proficient and Above by Grade and Subject



Data Not Shown (DNS)

(2) Data Protected by Privacy Laws

Possible Reasons: (1) Not Applicable

(3) No Valid Data to Complete Calculation

BETHEL - BETHEL ELEMENTARY 63-1003-105

# 2018-19 Student Performance (All Students)