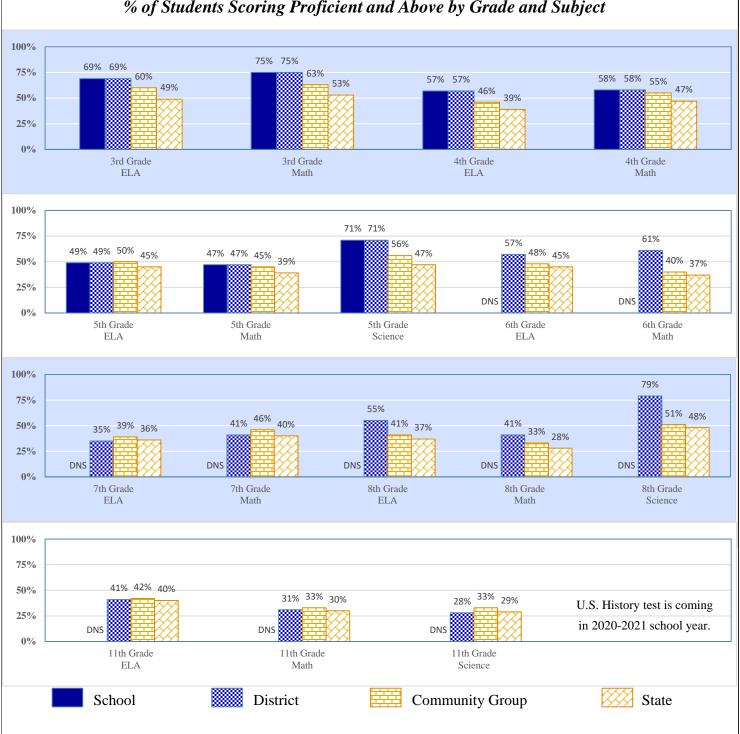

846 Instructional Support 2.3% \$185 2.9% \$242 3.8% \$335 \$521 Student Support 5.6% \$458 6.3% 7.2% \$636 7.0% \$574 \$514 5.8% \$512 School Administration 6.2% District Administration 2.8% \$233 2.8% \$236 2.8% \$251 13.6% \$1,120 17.1% \$1,423 17.2% \$1,530 District Support \$639 7.9% \$658 \$766

 Other
 7.8%
 \$639
 7.9%
 \$658
 8.6%
 \$766

 Total
 \$8,222
 \$8,308
 \$8,877

 Debt Service in Addition to Above
 \$849
 \$697
 \$1,084

**BETHEL - BETHEL ELEMENTARY** 63-1003-105

# 2018-19 Student Performance (Regular Education Students, Full Academic Year at This Site)



The state of Oklahoma adopted much higher performance standards in 2017. The test results are therefore not comparable to those from previous years.

# % of Students Scoring Proficient and Above by Grade and Subject



Data Not Shown (DNS)

(2) Data Protected by Privacy Laws

Possible Reasons: (1) Not Applicable

(3) No Valid Data to Complete Calculation

BETHEL - BETHEL ELEMENTARY 63-1003-105

# 2018-19 Student Performance (All Students)