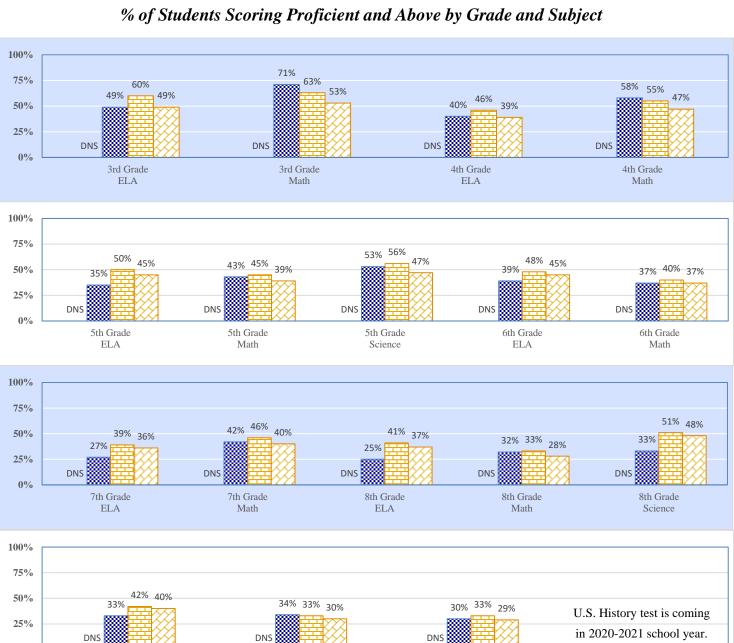

#### Preparation, Motivation & Parental Support

| KG-3rd Graders Receiving Reading Remediation                         | 30.7% | 38.9% | 31.2% | 39.2% |
|----------------------------------------------------------------------|-------|-------|-------|-------|
| Average Number of Days Absent per Student (based on 175 school days) | 11.2  | 9.2   | 9.2   | 10.0  |
| Mobility Rate (Incoming Students)                                    | 5.9%  | 6.6%  | 6.0%  | 10.1% |
| Student Suspension Ratio: (Higher number is better.)                 |       |       |       |       |
| There was 1 suspension (of 10 days or less) for every students.      | None  | 79.4  | 26.8  | 14.9  |
| There was 1 suspension (of more than 10 days) for every students.    | None  | None  | 271.4 | 194.5 |
| Parents Attending Parent/Teacher Conference                          | 80%   | 63%   | 69%   | 73%   |
| Patrons' Volunteer Hours per Student                                 | 1.6   | 2.5   | 1.9   | 2.7   |