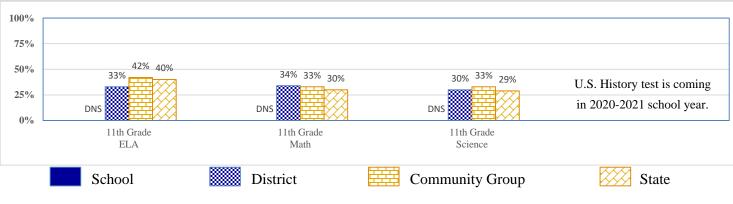

#### Preparation, Motivation & Parental Support

| KG-3rd Graders Receiving Reading Remediation                         | 30.7% | 38.9% | 31.2% | 39.2% |
|----------------------------------------------------------------------|-------|-------|-------|-------|
| Average Number of Days Absent per Student (based on 175 school days) | 11.2  | 9.2   | 9.2   | 10.0  |
| Mobility Rate (Incoming Students)                                    | 5.9%  | 6.6%  | 6.0%  | 10.1% |
| Student Suspension Ratio: (Higher number is better.)                 |       |       |       |       |
| There was 1 suspension (of 10 days or less) for every students.      | None  | 79.4  | 26.8  | 14.9  |
| There was 1 suspension (of more than 10 days) for every students.    | None  | None  | 271.4 | 194.5 |
| Parents Attending Parent/Teacher Conference                          | 80%   | 63%   | 69%   | 73%   |
| Patrons' Volunteer Hours per Student                                 | 1.6   | 2.5   | 1.9   | 2.7   |