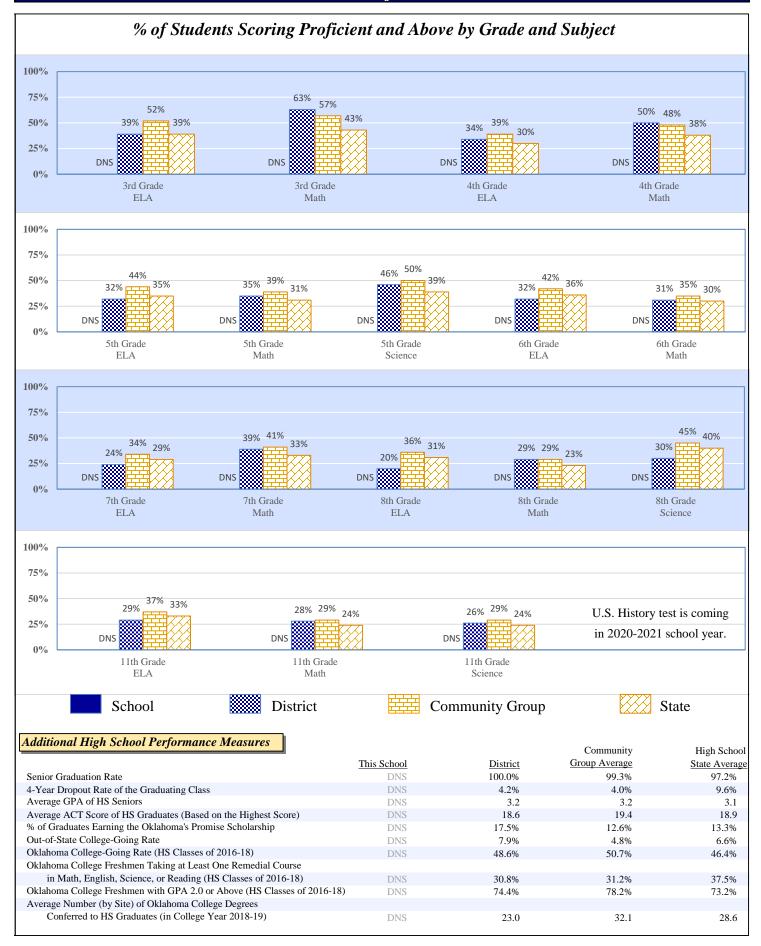

#### Preparation, Motivation & Parental Support

| KG-3rd Graders Receiving Reading Remediation                         | 30.7% | 38.9% | 31.2% | 39.2% |
|----------------------------------------------------------------------|-------|-------|-------|-------|
| Average Number of Days Absent per Student (based on 175 school days) | 11.2  | 9.2   | 9.2   | 10.0  |
| Mobility Rate (Incoming Students)                                    | 5.9%  | 6.6%  | 6.0%  | 10.1% |
| Student Suspension Ratio: (Higher number is better.)                 |       |       |       |       |
| There was 1 suspension (of 10 days or less) for every students.      | None  | 79.4  | 26.8  | 14.9  |
| There was 1 suspension (of more than 10 days) for every students.    | None  | None  | 271.4 | 194.5 |
| Parents Attending Parent/Teacher Conference                          | 80%   | 63%   | 69%   | 73%   |
| Patrons' Volunteer Hours per Student                                 | 1.6   | 2.5   | 1.9   | 2.7   |