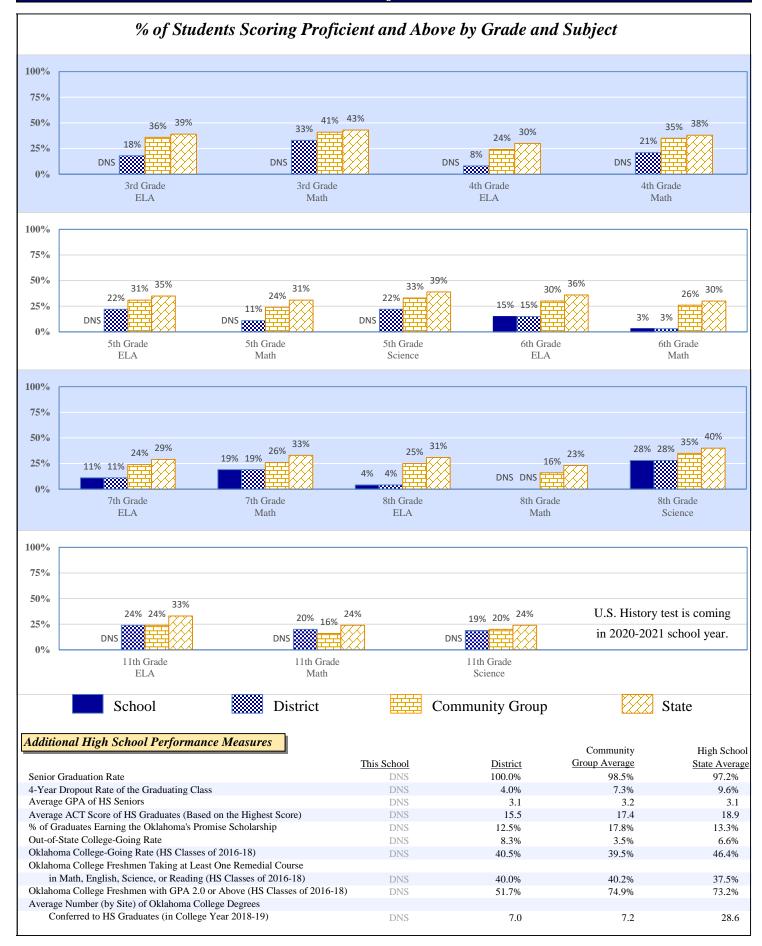

port

District Support

Other

School Administration

District Administration

Debt Service in Addition to Above

6.1%

5.4%

5.1%

17.8%

9.5%

7.2%

5.8%

2.8%

17.2%

8.6%

\$636

\$512

\$251

\$766

\$1,530

\$8,877

\$1,084

\$632

\$564

\$529

\$1,840

\$979

\$623

\$10,360

DEWAR - DEWAR MIDDLE SCHOOL 56-I008-515

## 2018-19 Student Performance (Regular Education Students, Full Academic Year at This Site)



The state of Oklahoma adopted much higher performance standards in 2017. The test results are therefore not comparable to those from previous years.



Data Not Shown (DNS)

(3) No Valid Data to Complete Calculation

(2) Data Protected by Privacy Laws

Possible Reasons: (1) Not Applicable

DEWAR - DEWAR MIDDLE SCHOOL 56-I008-515

# 2018-19 Student Performance (All Students)