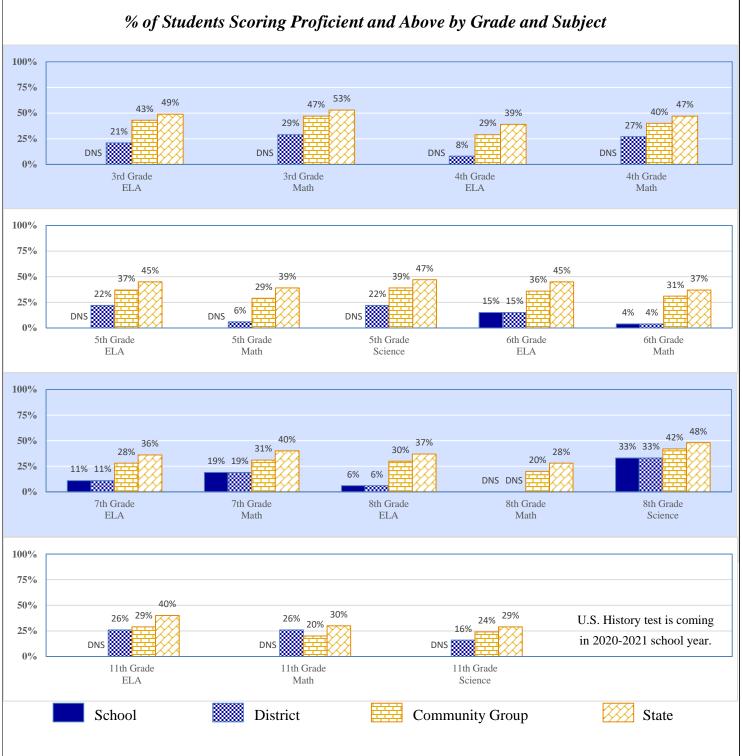

|           |          |           |                                                             |

#### Data Not Shown (DNS)

1.1%

3.4%

4.7%

17.2%

7.8%

\$86

\$271

\$379

\$629

\$193

\$1,388

\$8,061

Student Support

District Support

Other

School Administration

District Administration

Debt Service in Addition to Above

6.1%

5.4%

5.1%

17.8%

9.5%

7.2%

5.8%

2.8%

17.2%

8.6%

\$636

\$512

\$251

\$766

\$1,530

\$8,877

\$1,084

\$632

\$564

\$529

\$1,840

\$979

\$623

\$10,360

DEWAR - DEWAR MIDDLE SCHOOL 56-I008-515

## 2018-19 Student Performance (Regular Education Students, Full Academic Year at This Site)



The state of Oklahoma adopted much higher performance standards in 2017. The test results are therefore not comparable to those from previous years.



Data Not Shown (DNS)

(3) No Valid Data to Complete Calculation

(2) Data Protected by Privacy Laws

Possible Reasons: (1) Not Applicable

DEWAR - DEWAR MIDDLE SCHOOL 56-I008-515

# 2018-19 Student Performance (All Students)