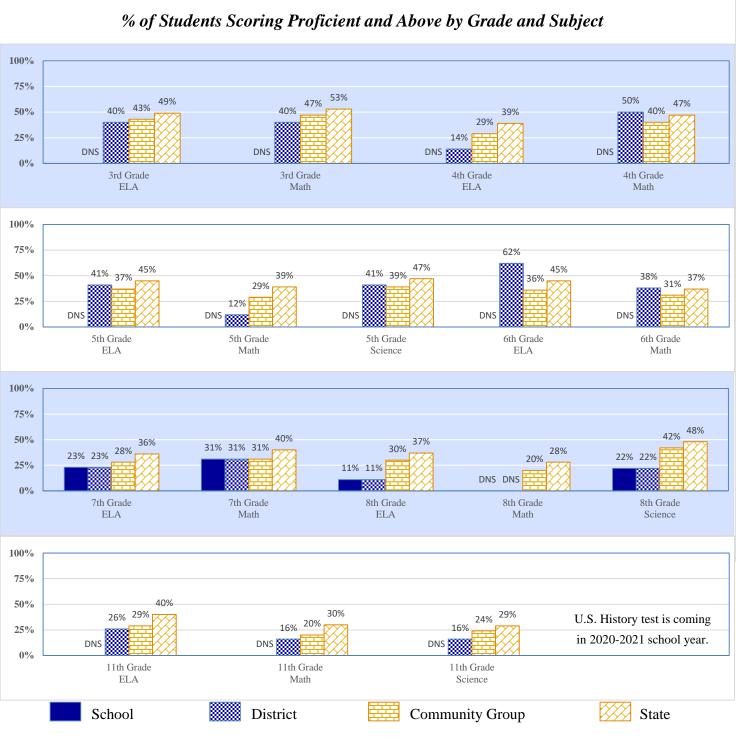

#### Preparation, Motivation & Parental Support

| KG-3rd Graders Receiving Reading Remediation                         | DNS  | 40.7% | 40.4% | 39.2% |
|----------------------------------------------------------------------|------|-------|-------|-------|
| Average Number of Days Absent per Student (based on 175 school days) | 6.2  | 9.9   | 9.2   | 10.0  |
| Mobility Rate (Incoming Students)                                    | 4.3% | 7.9%  | 9.0%  | 10.1% |
| Student Suspension Ratio: (Higher number is better.)                 |      |       |       |       |
| There was 1 suspension (of 10 days or less) for every students.      | None | 314.0 | 21.3  | 14.9  |
| There was 1 suspension (of more than 10 days) for every students.    | None | 52.3  | 238.0 | 194.5 |
| Parents Attending Parent/Teacher Conference                          | 83%  | 91%   | 72%   | 73%   |
| Patrons' Volunteer Hours per Student                                 | 2.2  | 1.1   | 1.7   | 2.7   |