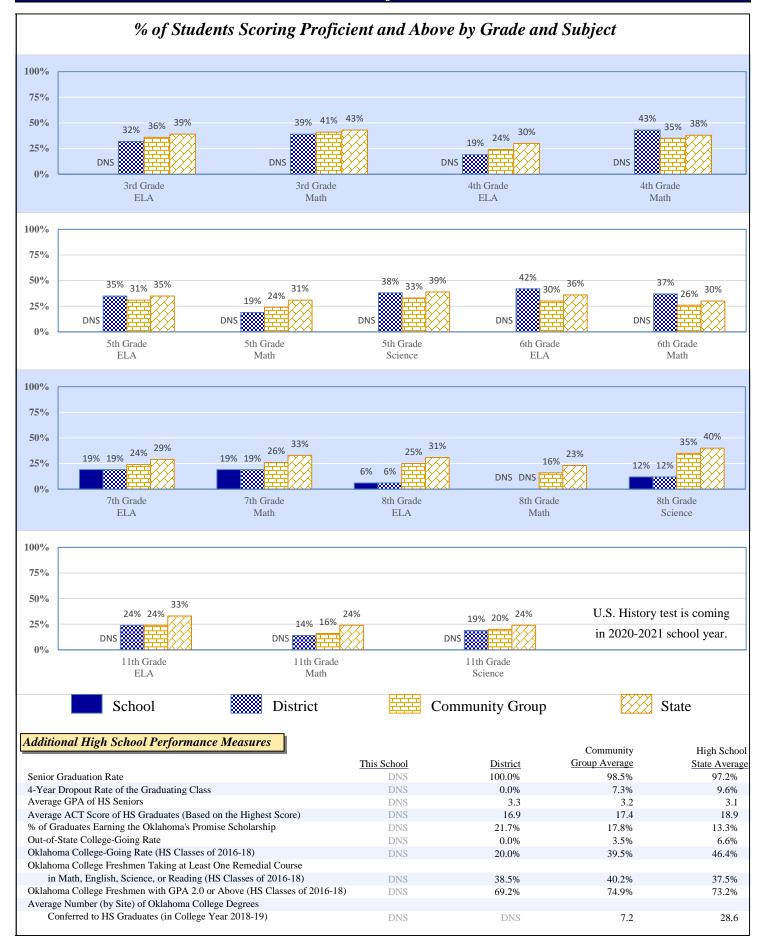

#### Preparation, Motivation & Parental Support

| KG-3rd Graders Receiving Reading Remediation                         | DNS  | 40.7% | 40.4% | 39.2% |
|----------------------------------------------------------------------|------|-------|-------|-------|
| Average Number of Days Absent per Student (based on 175 school days) | 6.2  | 9.9   | 9.2   | 10.0  |
| Mobility Rate (Incoming Students)                                    | 4.3% | 7.9%  | 9.0%  | 10.1% |
| Student Suspension Ratio: (Higher number is better.)                 |      |       |       |       |
| There was 1 suspension (of 10 days or less) for every students.      | None | 314.0 | 21.3  | 14.9  |
| There was 1 suspension (of more than 10 days) for every students.    | None | 52.3  | 238.0 | 194.5 |
| Parents Attending Parent/Teacher Conference                          | 83%  | 91%   | 72%   | 73%   |
| Patrons' Volunteer Hours per Student                                 | 2.2  | 1.1   | 1.7   | 2.7   |