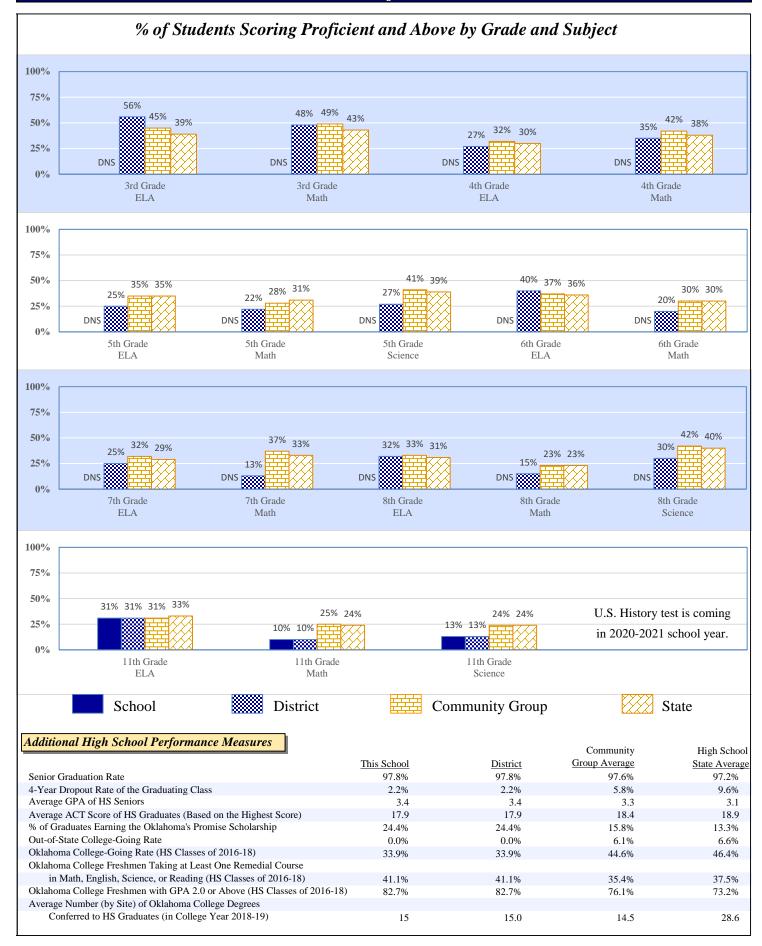

#### Preparation, Motivation & Parental Support

| KG-3rd Graders Receiving Reading Remediation                         | DNS   | 13.9% | 33.6% | 39.2% |
|----------------------------------------------------------------------|-------|-------|-------|-------|
| Average Number of Days Absent per Student (based on 175 school days) | 9.4   | 9.8   | 8.9   | 10.0  |
| Mobility Rate (Incoming Students)                                    | 3.9%  | 5.8%  | 8.4%  | 10.1% |
| Student Suspension Ratio: (Higher number is better.)                 |       |       |       |       |
| There was 1 suspension (of 10 days or less) for every students.      | 10.1  | 10.1  | 20.1  | 14.9  |
| There was 1 suspension (of more than 10 days) for every students.    | 106.0 | 399.5 | 284.4 | 194.5 |
| Parents Attending Parent/Teacher Conference                          | 72%   | 85%   | 75%   | 73%   |
| Patrons' Volunteer Hours per Student                                 | 4.1   | 1.7   | 2.1   | 2.7   |