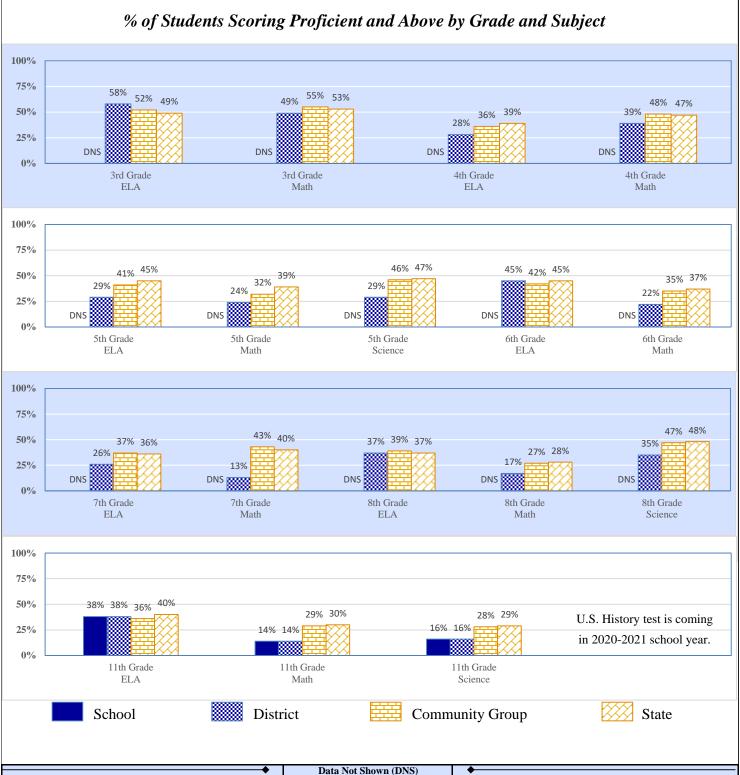

#### Preparation, Motivation & Parental Support

| KG-3rd Graders Receiving Reading Remediation                         | DNS   | 13.9% | 33.6% | 39.2% |
|----------------------------------------------------------------------|-------|-------|-------|-------|
| Average Number of Days Absent per Student (based on 175 school days) | 9.4   | 9.8   | 8.9   | 10.0  |
| Mobility Rate (Incoming Students)                                    | 3.9%  | 5.8%  | 8.4%  | 10.1% |
| Student Suspension Ratio: (Higher number is better.)                 |       |       |       |       |
| There was 1 suspension (of 10 days or less) for every students.      | 10.1  | 10.1  | 20.1  | 14.9  |
| There was 1 suspension (of more than 10 days) for every students.    | 106.0 | 399.5 | 284.4 | 194.5 |
| Parents Attending Parent/Teacher Conference                          | 72%   | 85%   | 75%   | 73%   |
| Patrons' Volunteer Hours per Student                                 | 4.1   | 1.7   | 2.1   | 2.7   |