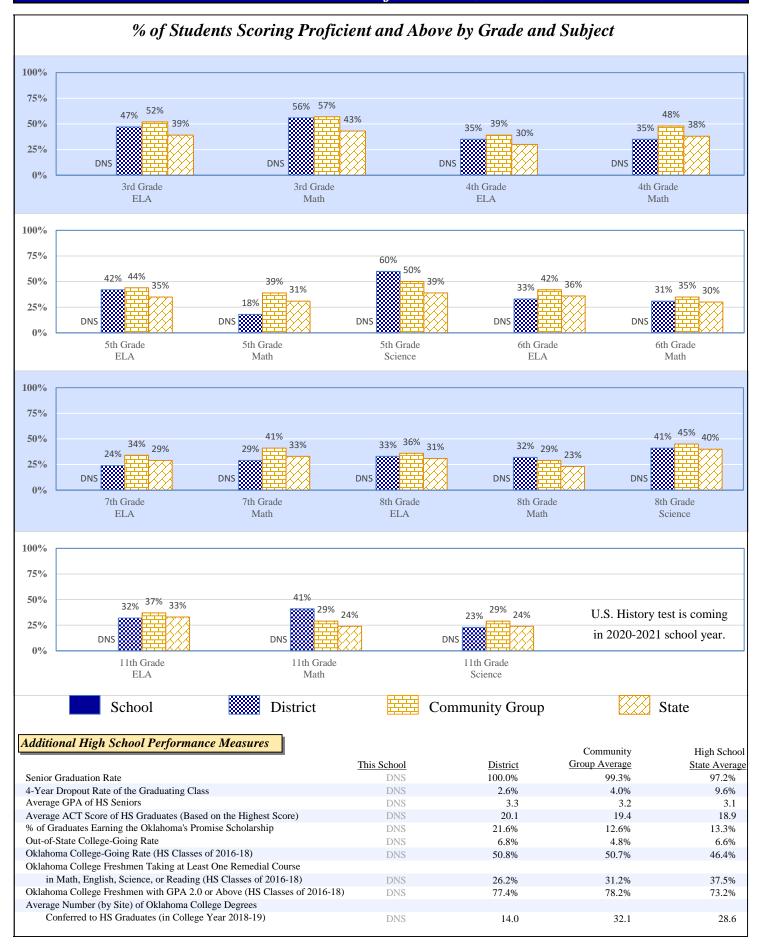

23 | 17.2% | \$1,530 |
| Other                             | 14.3%    | \$1,196 | 7.9%            | \$658   | 8.6%  | \$766   |
| Total                             | _        | \$8,389 |                 | \$8,308 |       | \$8,877 |
| Debt Service in Addition to Above |          | \$657   |                 | \$697   |       | \$1,084 |

#### Data Not Shown (DNS)

### 2018-19 Student Performance (Regular Education Students, Full Academic Year at This Site)



The state of Oklahoma adopted much higher performance standards in 2017. The test results are therefore not comparable to those from previous years.



Data Not Shown (DNS)

(2) Data Protected by Privacy Laws

Possible Reasons: (1) Not Applicable

(3) No Valid Data to Complete Calculation

# 2018-19 Student Performance (All Students)