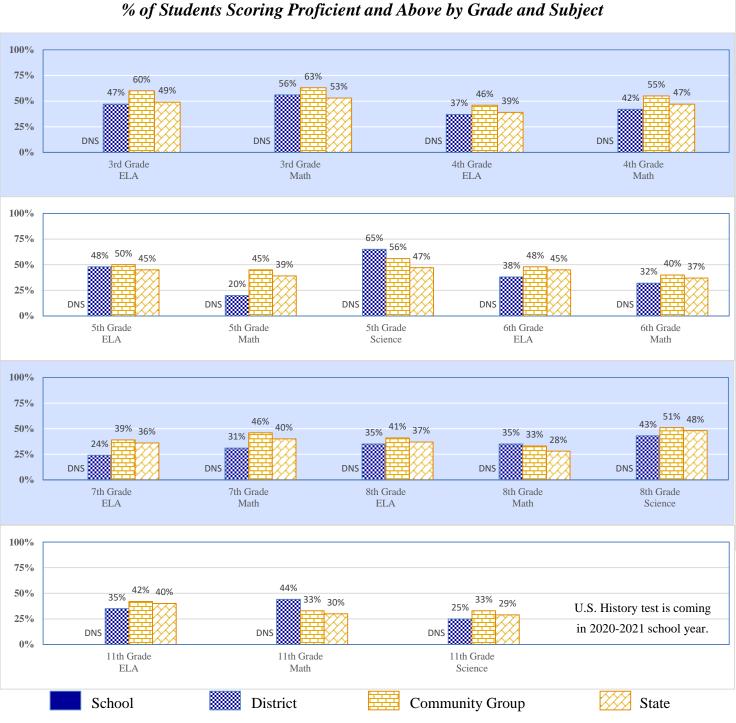

### 2018-19 Student Performance (Regular Education Students, Full Academic Year at This Site)

The state of Oklahoma adopted much higher performance standards in 2017. The test results are therefore not comparable to those from previous years.