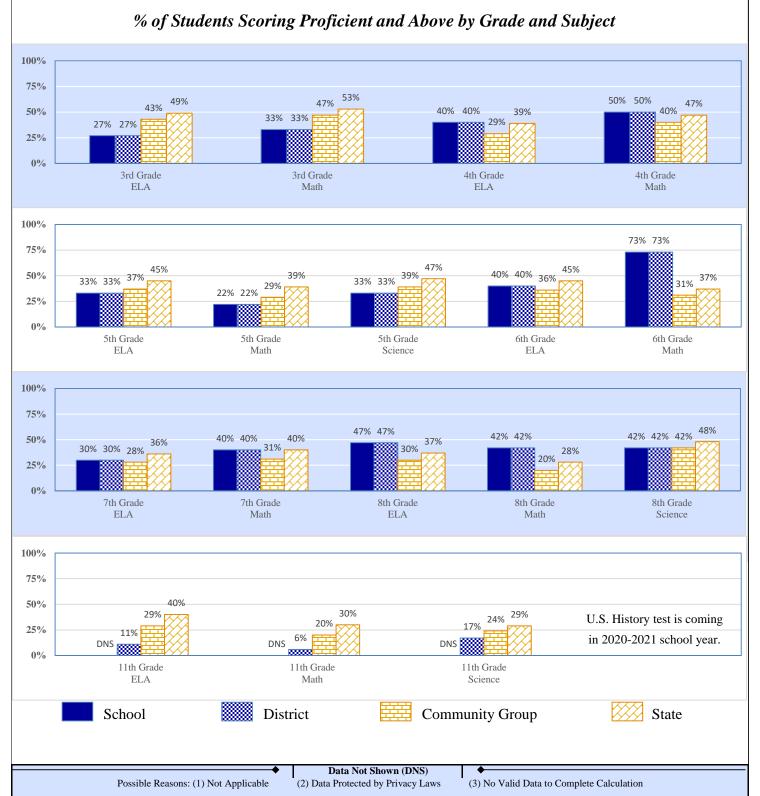

# 2018-19 Student Performance (Regular Education Students, Full Academic Year at This Site)

The state of Oklahoma adopted much higher performance standards in 2017. The test results are therefore not comparable to those from previous years.