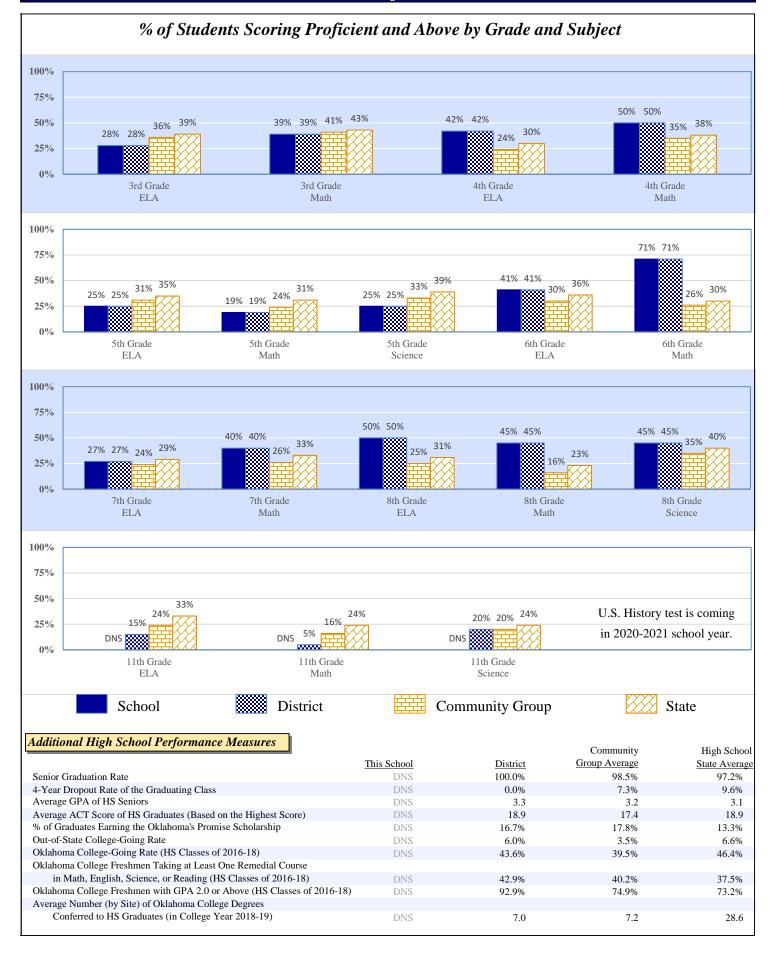

rict Support                  | 16.8%    | \$1,831  | 17.8%           | \$1,840  | 17.2% | \$1,530 |
| Other                             | 9.3%     | \$1,017  | 9.5%            | \$979    | 8.6%  | \$766   |
| Total                             |          | \$10,877 |                 | \$10,360 |       | \$8,877 |
| Debt Service in Addition to Above |          | \$496    |                 | \$623    |       | \$1,084 |

LeFLORE - LeFLORE ELEMENTARY 40-I016-105

# 2018-19 Student Performance (Regular Education Students, Full Academic Year at This Site)



The state of Oklahoma adopted much higher performance standards in 2017. The test results are therefore not comparable to those from previous years.



LeFLORE - LeFLORE ELEMENTARY 40-I016-105

# 2018-19 Student Performance (All Students)