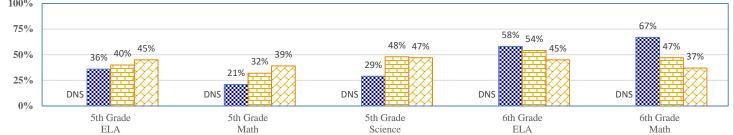

22    | 2.8%  | \$251   |
| District Support                  | 19.1%    | \$2,387  | 21.9%           | \$3,069  | 17.2% | \$1,530 |
| Other                             | 9.2%     | \$1,147  | 9.3%            | \$1,311  | 8.6%  | \$766   |
| Total                             |          | \$12,470 |                 | \$14,028 |       | \$8,877 |
| Debt Service in Addition to Above |          | \$3,932  |                 | \$1,244  |       | \$1,084 |

#### Data Not Shown (DNS)

### 2018-19 Student Performance (Regular Education Students, Full Academic Year at This Site)



The state of Oklahoma adopted much higher performance standards in 2017. The test results are therefore not comparable to those from previous years.

### % of Students Scoring Proficient and Above by Grade and Subject









School District Community Group Stat

Possible Reasons: (1) Not Applicable

**Data Not Shown (DNS)**(2) Data Protected by Privacy Laws

(3) No Valid Data to Complete Calculation

## 2018-19 Student Performance (All Students)