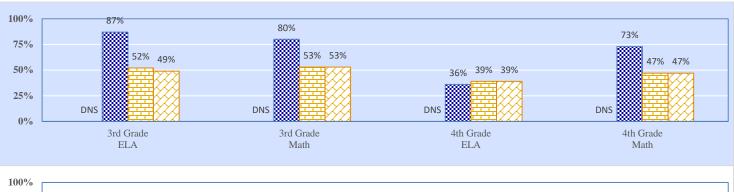

$822    | 2.8%  | \$251   |
| District Support                  | 19.1%    | \$2,387  | 21.9%           | \$3,069  | 17.2% | \$1,530 |
| Other                             | 9.2%     | \$1,147  | 9.3%            | \$1,311  | 8.6%  | \$766   |
| Total                             |          | \$12,470 |                 | \$14,028 |       | \$8,877 |
| Debt Service in Addition to Above |          | \$3,932  |                 | \$1,244  |       | \$1,084 |

#### Data Not Shown (DNS)

### 2018-19 Student Performance (Regular Education Students, Full Academic Year at This Site)



The state of Oklahoma adopted much higher performance standards in 2017. The test results are therefore not comparable to those from previous years.

### % of Students Scoring Proficient and Above by Grade and Subject









School District Community Group Stat

Possible Reasons: (1) Not Applicable

**Data Not Shown (DNS)**(2) Data Protected by Privacy Laws

(3) No Valid Data to Complete Calculation

## 2018-19 Student Performance (All Students)