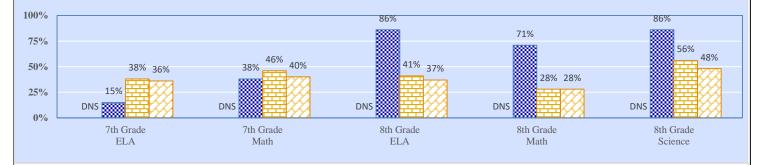

| 2.8%  | \$251   |
| District Support                  | 19.1%    | \$2,387  | 21.9%           | \$3,069  | 17.2% | \$1,530 |
| Other                             | 9.2%     | \$1,147  | 9.3%            | \$1,311  | 8.6%  | \$766   |
| Total                             |          | \$12,470 |                 | \$14,028 |       | \$8,877 |
| Debt Service in Addition to Above |          | \$3,932  |                 | \$1,244  |       | \$1,084 |

#### Data Not Shown (DNS)

### 2018-19 Student Performance (Regular Education Students, Full Academic Year at This Site)



The state of Oklahoma adopted much higher performance standards in 2017. The test results are therefore not comparable to those from previous years.

### % of Students Scoring Proficient and Above by Grade and Subject









School District Community Group Stat

Possible Reasons: (1) Not Applicable

**Data Not Shown (DNS)**(2) Data Protected by Privacy Laws

(3) No Valid Data to Complete Calculation

## 2018-19 Student Performance (All Students)