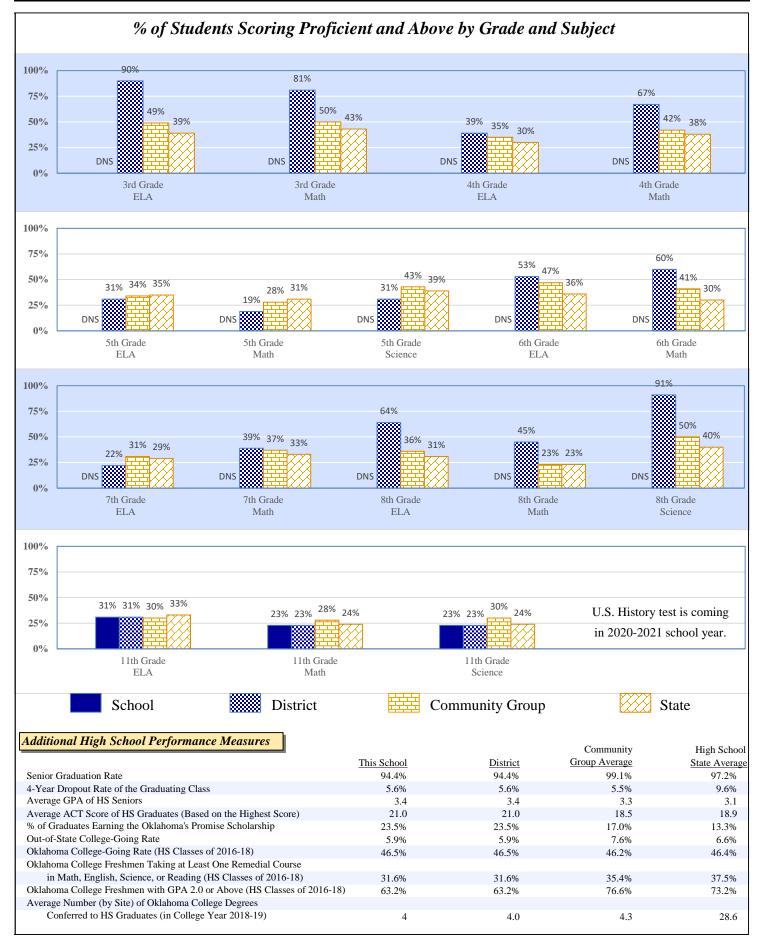

766   |
| Total                             |          | \$12,470 |                 | \$14,028 |       | \$8,877 |
| Debt Service in Addition to Above |          | \$3,932  |                 | \$1,244  |       | \$1,084 |

#### Data Not Shown (DNS)

### 2018-19 Student Performance (Regular Education Students, Full Academic Year at This Site)



The state of Oklahoma adopted much higher performance standards in 2017. The test results are therefore not comparable to those from previous years.

### % of Students Scoring Proficient and Above by Grade and Subject









School District Community Group Stat

Possible Reasons: (1) Not Applicable

**Data Not Shown (DNS)**(2) Data Protected by Privacy Laws

(3) No Valid Data to Complete Calculation

## 2018-19 Student Performance (All Students)