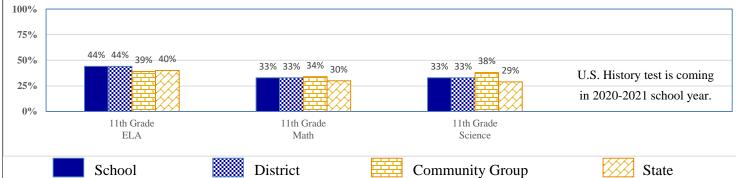

| 2.8%  | \$251   |
| District Support                  | 19.1%    | \$2,387  | 21.9%           | \$3,069  | 17.2% | \$1,530 |
| Other                             | 9.2%     | \$1,147  | 9.3%            | \$1,311  | 8.6%  | \$766   |
| Total                             |          | \$12,470 |                 | \$14,028 |       | \$8,877 |
| Debt Service in Addition to Above |          | \$3,932  |                 | \$1,244  |       | \$1,084 |

#### Data Not Shown (DNS)

### 2018-19 Student Performance (Regular Education Students, Full Academic Year at This Site)



The state of Oklahoma adopted much higher performance standards in 2017. The test results are therefore not comparable to those from previous years.

### % of Students Scoring Proficient and Above by Grade and Subject









School District Community Group Stat

Possible Reasons: (1) Not Applicable

**Data Not Shown (DNS)**(2) Data Protected by Privacy Laws

(3) No Valid Data to Complete Calculation

## 2018-19 Student Performance (All Students)