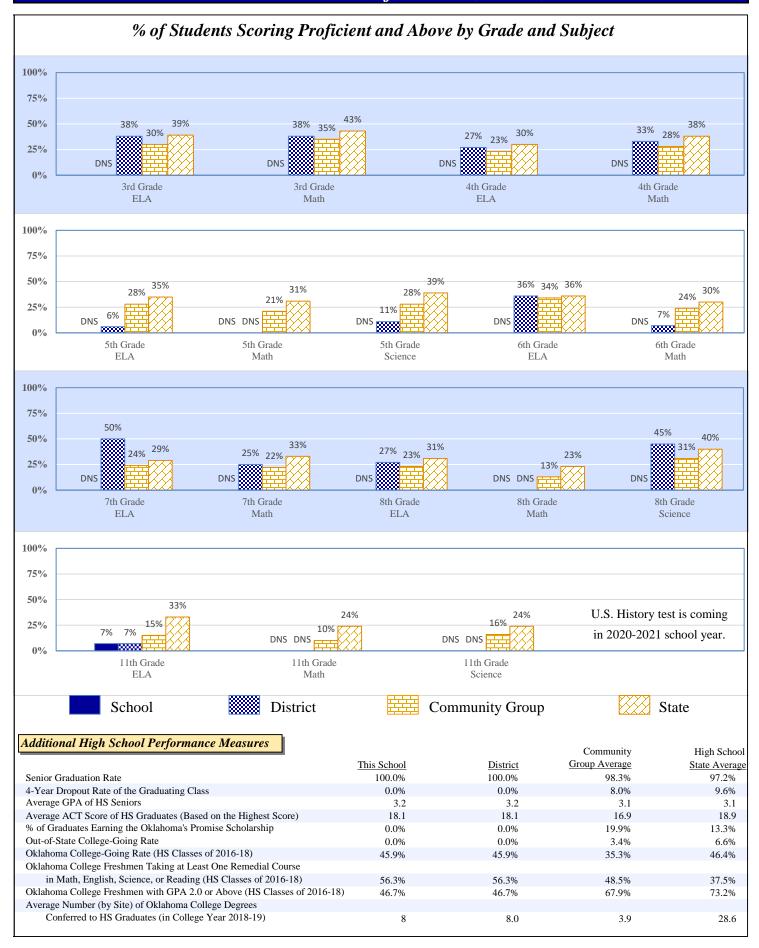

#### Preparation, Motivation & Parental Support

| KG-3rd Graders Receiving Reading Remediation                         | DNS   | 19.4% | 41.3% | 39.2% |
|----------------------------------------------------------------------|-------|-------|-------|-------|
| Average Number of Days Absent per Student (based on 175 school days) | 6.4   | 9.0   | 9.9   | 10.0  |
| Mobility Rate (Incoming Students)                                    | 16.7% | 9.5%  | 11.9% | 10.1% |
| Student Suspension Ratio: (Higher number is better.)                 |       |       |       |       |
| There was 1 suspension (of 10 days or less) for every students.      | None  | None  | 22.9  | 14.9  |
| There was 1 suspension (of more than 10 days) for every students.    | None  | None  | 399.2 | 194.5 |
| Parents Attending Parent/Teacher Conference                          | 87%   | 92%   | 70%   | 73%   |
| Patrons' Volunteer Hours per Student                                 | 5.3   | 2.7   | 3.2   | 2.7   |