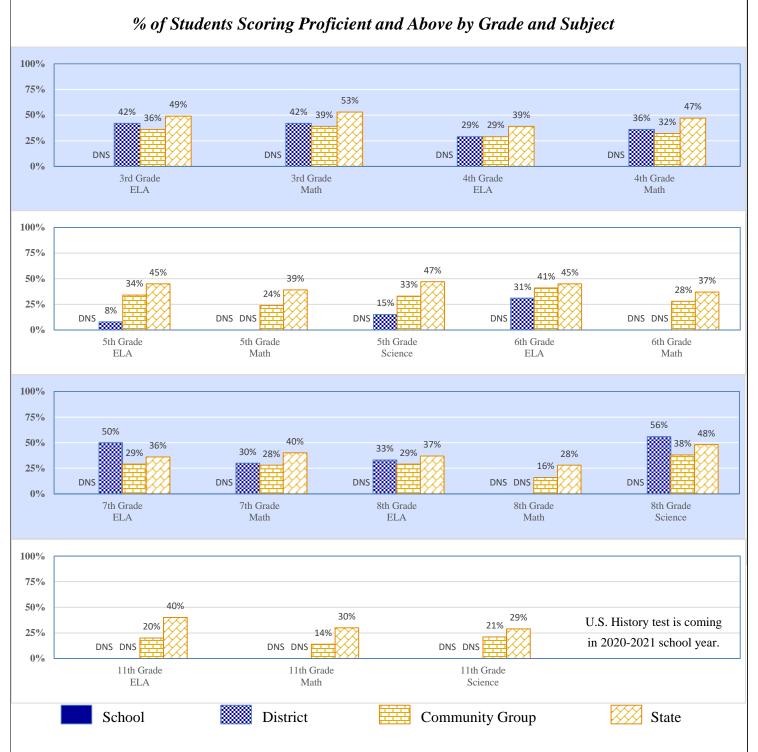

#### Preparation, Motivation & Parental Support

| KG-3rd Graders Receiving Reading Remediation                         | DNS   | 19.4% | 41.3% | 39.2% |
|----------------------------------------------------------------------|-------|-------|-------|-------|
| Average Number of Days Absent per Student (based on 175 school days) | 6.4   | 9.0   | 9.9   | 10.0  |
| Mobility Rate (Incoming Students)                                    | 16.7% | 9.5%  | 11.9% | 10.1% |
| Student Suspension Ratio: (Higher number is better.)                 |       |       |       |       |
| There was 1 suspension (of 10 days or less) for every students.      | None  | None  | 22.9  | 14.9  |
| There was 1 suspension (of more than 10 days) for every students.    | None  | None  | 399.2 | 194.5 |
| Parents Attending Parent/Teacher Conference                          | 87%   | 92%   | 70%   | 73%   |
| Patrons' Volunteer Hours per Student                                 | 5.3   | 2.7   | 3.2   | 2.7   |