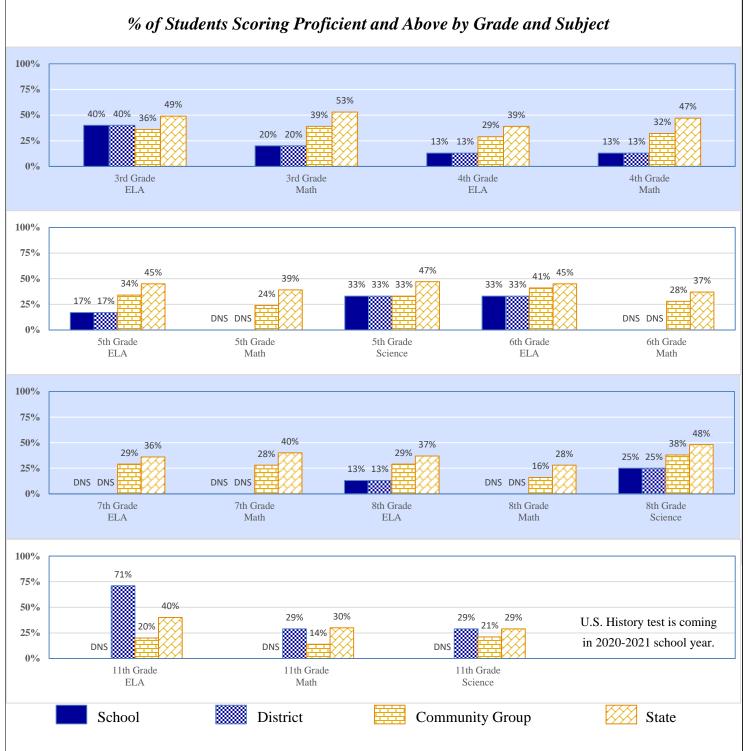

|                              |                 |               | **                                                             |

#### 2.6% \$298 5.0% \$620 7.2% \$636 2.1% \$242 4.6% \$569 5.8% \$512 School Administration District Administration 4.9% \$565 6.6% \$811 2.8% \$251 \$1,878 17.9% \$2,211 17.2% District Support 16.2% \$1,530 \$1,637 14.2% 10.4% \$1,280 8.6% \$766 \$11,558 \$12,344 \$8,877 Debt Service in Addition to Above \$414 \$447 \$1,084

Other

Total

### 2018-19 Student Performance (Regular Education Students, Full Academic Year at This Site)



The state of Oklahoma adopted much higher performance standards in 2017. The test results are therefore not comparable to those from previous years.



Data Not Shown (DNS)

(2) Data Protected by Privacy Laws

Possible Reasons: (1) Not Applicable

(3) No Valid Data to Complete Calculation

## 2018-19 Student Performance (All Students)