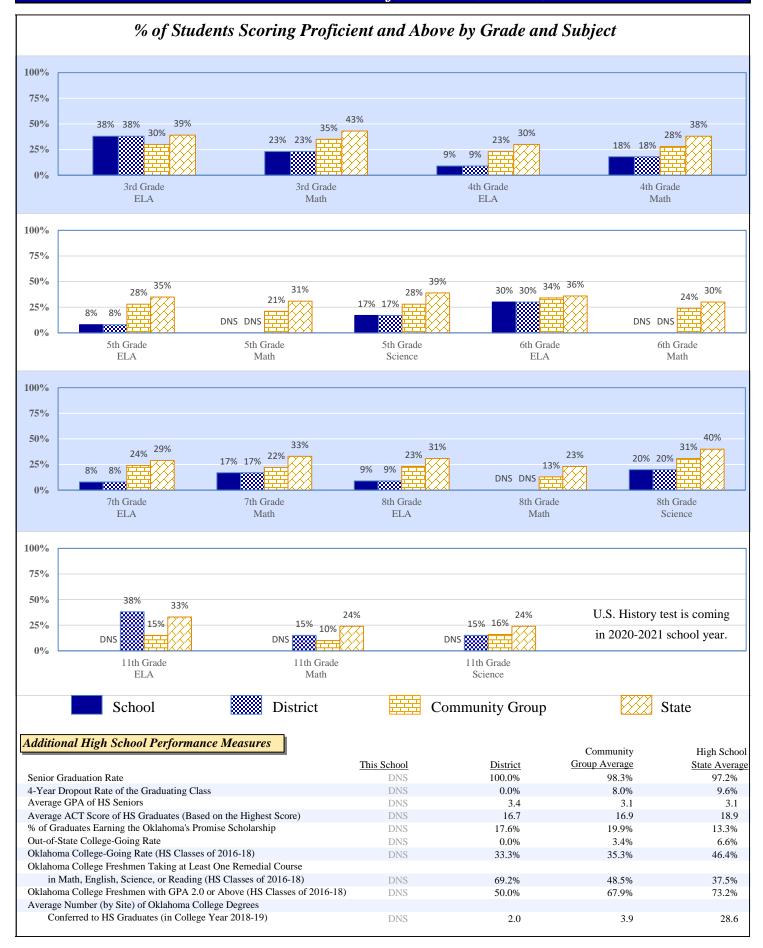

|

#### 2.6% \$298 5.0% \$620 7.2% \$636 2.1% \$242 4.6% \$569 5.8% \$512 School Administration District Administration 4.9% \$565 6.6% \$811 2.8% \$251 \$1,878 17.9% \$2,211 17.2% District Support 16.2% \$1,530 \$1,637 14.2% 10.4% \$1,280 8.6% \$766 \$11,558 \$12,344 \$8,877 Debt Service in Addition to Above \$414 \$447 \$1,084

Other

Total

### 2018-19 Student Performance (Regular Education Students, Full Academic Year at This Site)



The state of Oklahoma adopted much higher performance standards in 2017. The test results are therefore not comparable to those from previous years.



Data Not Shown (DNS)

(2) Data Protected by Privacy Laws

Possible Reasons: (1) Not Applicable

(3) No Valid Data to Complete Calculation

## 2018-19 Student Performance (All Students)