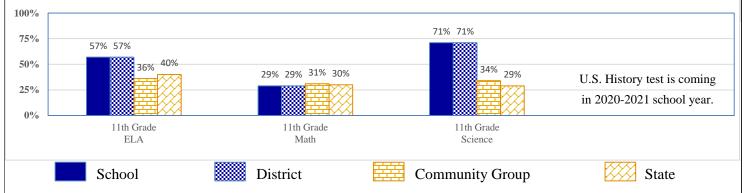

Administration   | 5.9%  | \$716   | 5.4%  | \$578   | 5.8%  | \$512   |
| District Administration | 5.8%  | \$705   | 4.9%  | \$529   | 2.8%  | \$251   |
| District Support        | 18.5% | \$2,232 | 18.7% | \$2,003 | 17.2% | \$1,530 |
| Other                   | 9.7%  | \$1,172 | 9.5%  | \$1,020 | 8.6%  | \$766   |

Debt Service in Addition to Above

\$10,715

\$920

\$8,877

\$1,084

\$12,078

\$575

VICI - VICI HIGH SCHOOL 22-I005-705

### 2018-19 Student Performance (Regular Education Students, Full Academic Year at This Site)



5th Grade

ELA

The state of Oklahoma adopted much higher performance standards in 2017. The test results are therefore not comparable to those from previous years.

### % of Students Scoring Proficient and Above by Grade and Subject





5th Grade

Science



Data Not Shown (DNS)

Possible Reasons: (1) Not Applicable (2) Data Protected by Privacy Laws

5th Grade

Math

(3) No Valid Data to Complete Calculation

6th Grade

ELA

Math

VICI - VICI HIGH SCHOOL 22-I005-705

### 2018-19 Student Performance (All Students)