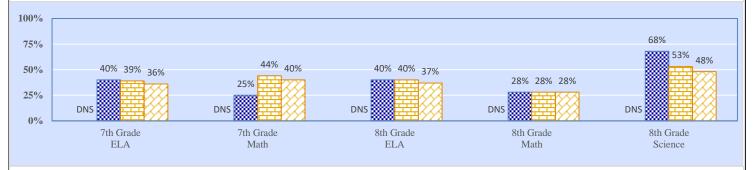

| \$636   |
| School Administration   | 5.9%  | \$716   | 5.4%  | \$578   | 5.8%  | \$512   |
| District Administration | 5.8%  | \$705   | 4.9%  | \$529   | 2.8%  | \$251   |
| District Support        | 18.5% | \$2,232 | 18.7% | \$2,003 | 17.2% | \$1,530 |
| Other                   | 9.7%  | \$1,172 | 9.5%  | \$1,020 | 8.6%  | \$766   |

Debt Service in Addition to Above

\$10,715

\$920

\$8,877

\$1,084

\$12,078

\$575

VICI - VICI HIGH SCHOOL 22-I005-705

### 2018-19 Student Performance (Regular Education Students, Full Academic Year at This Site)



5th Grade

ELA

The state of Oklahoma adopted much higher performance standards in 2017. The test results are therefore not comparable to those from previous years.

### % of Students Scoring Proficient and Above by Grade and Subject





5th Grade

Science



Data Not Shown (DNS)

Possible Reasons: (1) Not Applicable (2) Data Protected by Privacy Laws

5th Grade

Math

(3) No Valid Data to Complete Calculation

6th Grade

ELA

Math

VICI - VICI HIGH SCHOOL 22-I005-705

### 2018-19 Student Performance (All Students)