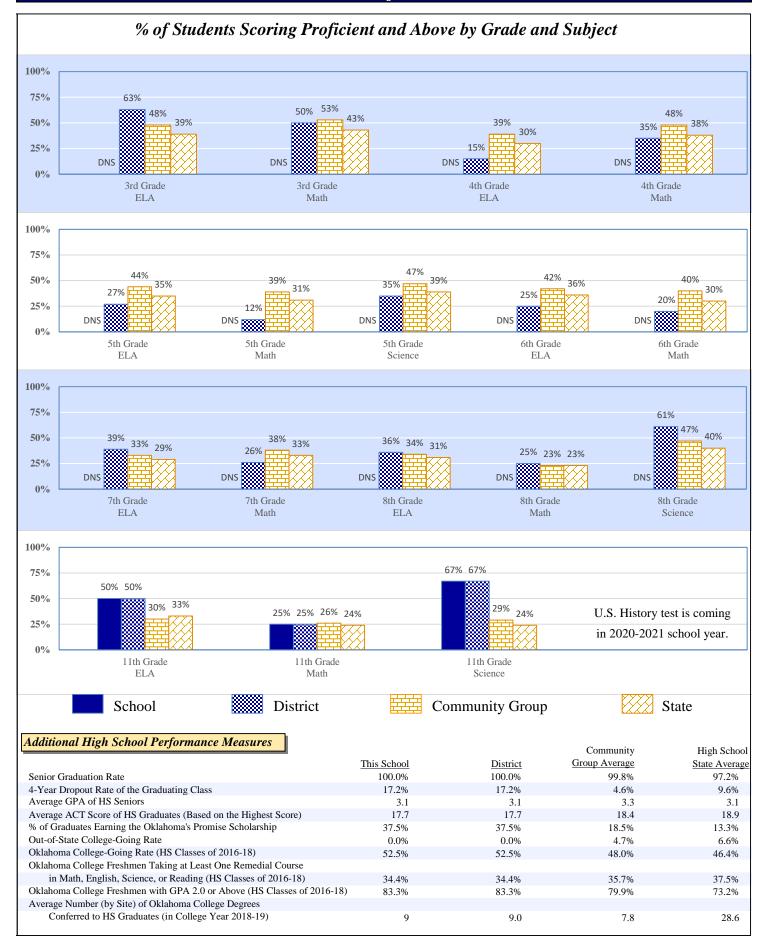

9.7%  | \$1,172 | 9.5%  | \$1,020 | 8.6%  | \$766   |

Debt Service in Addition to Above

\$10,715

\$920

\$8,877

\$1,084

\$12,078

\$575

VICI - VICI HIGH SCHOOL 22-I005-705

### 2018-19 Student Performance (Regular Education Students, Full Academic Year at This Site)



5th Grade

ELA

The state of Oklahoma adopted much higher performance standards in 2017. The test results are therefore not comparable to those from previous years.

### % of Students Scoring Proficient and Above by Grade and Subject





5th Grade

Science



Data Not Shown (DNS)

Possible Reasons: (1) Not Applicable (2) Data Protected by Privacy Laws

5th Grade

Math

(3) No Valid Data to Complete Calculation

6th Grade

ELA

Math

VICI - VICI HIGH SCHOOL 22-I005-705

### 2018-19 Student Performance (All Students)