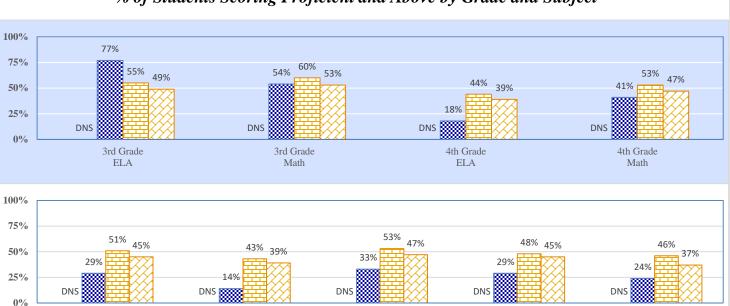

%  | \$636   |
| School Administration   | 5.9%  | \$716   | 5.4%  | \$578   | 5.8%  | \$512   |
| District Administration | 5.8%  | \$705   | 4.9%  | \$529   | 2.8%  | \$251   |
| District Support        | 18.5% | \$2,232 | 18.7% | \$2,003 | 17.2% | \$1,530 |
| Other                   | 9.7%  | \$1,172 | 9.5%  | \$1,020 | 8.6%  | \$766   |

Debt Service in Addition to Above

\$10,715

\$920

\$8,877

\$1,084

\$12,078

\$575

VICI - VICI HIGH SCHOOL 22-I005-705

### 2018-19 Student Performance (Regular Education Students, Full Academic Year at This Site)



5th Grade

ELA

The state of Oklahoma adopted much higher performance standards in 2017. The test results are therefore not comparable to those from previous years.

### % of Students Scoring Proficient and Above by Grade and Subject





5th Grade

Science



Data Not Shown (DNS)

Possible Reasons: (1) Not Applicable (2) Data Protected by Privacy Laws

5th Grade

Math

(3) No Valid Data to Complete Calculation

6th Grade

ELA

Math

VICI - VICI HIGH SCHOOL 22-I005-705

### 2018-19 Student Performance (All Students)