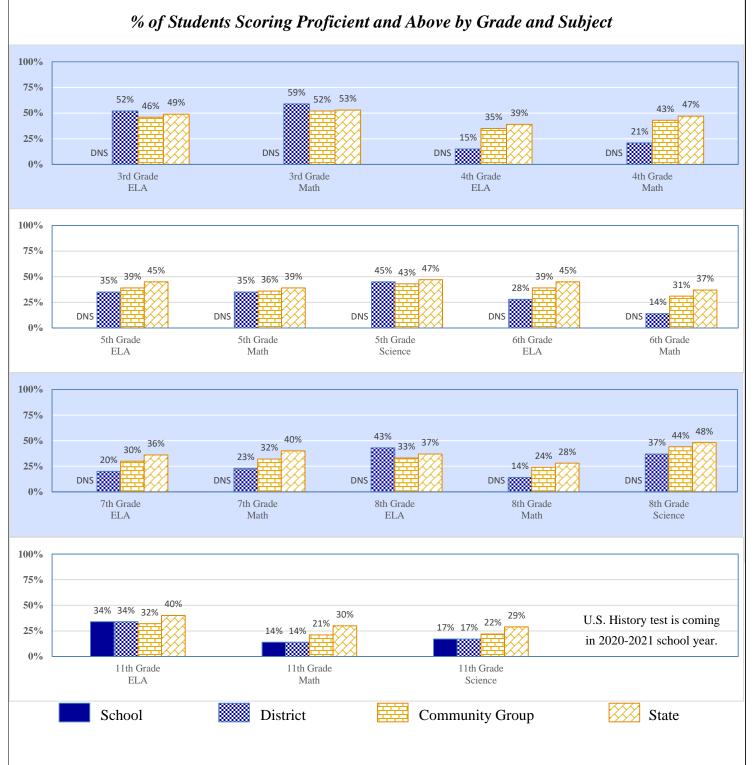

#### Preparation, Motivation & Parental Support

| KG-3rd Graders Receiving Reading Remediation                         | DNS   | 15.7% | 38.6% | 39.2% |
|----------------------------------------------------------------------|-------|-------|-------|-------|
| Average Number of Days Absent per Student (based on 175 school days) | 9.4   | 10.0  | 9.4   | 10.0  |
| Mobility Rate (Incoming Students)                                    | 8.6%  | 11.4% | 9.8%  | 10.1% |
| Student Suspension Ratio: (Higher number is better.)                 |       |       |       |       |
| There was 1 suspension (of 10 days or less) for every students.      | 38.0  | 21.9  | 19.2  | 14.9  |
| There was 1 suspension (of more than 10 days) for every students.    | 190.0 | 148.0 | 183.2 | 194.5 |
| Parents Attending Parent/Teacher Conference                          | 30%   | 54%   | 72%   | 73%   |
| Patrons' Volunteer Hours per Student                                 | 2.1   | 1.3   | 1.9   | 2.7   |