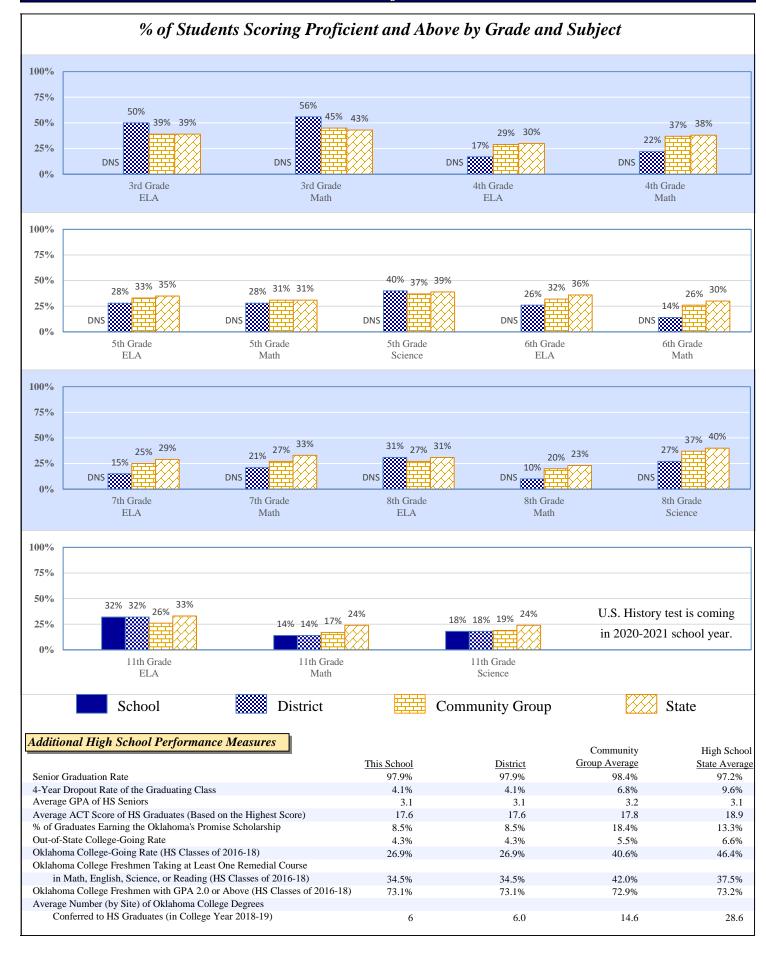

#### Preparation, Motivation & Parental Support

| KG-3rd Graders Receiving Reading Remediation                         | DNS   | 15.7% | 38.6% | 39.2% |
|----------------------------------------------------------------------|-------|-------|-------|-------|
| Average Number of Days Absent per Student (based on 175 school days) | 9.4   | 10.0  | 9.4   | 10.0  |
| Mobility Rate (Incoming Students)                                    | 8.6%  | 11.4% | 9.8%  | 10.1% |
| Student Suspension Ratio: (Higher number is better.)                 |       |       |       |       |
| There was 1 suspension (of 10 days or less) for every students.      | 38.0  | 21.9  | 19.2  | 14.9  |
| There was 1 suspension (of more than 10 days) for every students.    | 190.0 | 148.0 | 183.2 | 194.5 |
| Parents Attending Parent/Teacher Conference                          | 30%   | 54%   | 72%   | 73%   |
| Patrons' Volunteer Hours per Student                                 | 2.1   | 1.3   | 1.9   | 2.7   |