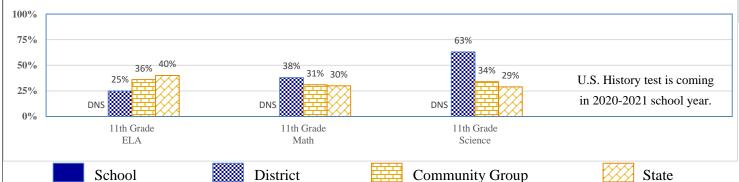

\$251   |
| District Support                  | 16.9%    | \$2,320  | 18.7%           | \$2,003  | 17.2% | \$1,530 |
| Other                             | 3.9%     | \$531    | 9.5%            | \$1,020  | 8.6%  | \$766   |
| Total                             | _        | \$13,762 | _               | \$10,715 |       | \$8,877 |
| Debt Service in Addition to Above |          | \$989    |                 | \$920    |       | \$1,084 |

WELCH - WELCH MIDDLE SCHOOL 18-I017-515

## 2018-19 Student Performance (Regular Education Students, Full Academic Year at This Site)



The state of Oklahoma adopted much higher performance standards in 2017. The test results are therefore not comparable to those from previous years.

## % of Students Scoring Proficient and Above by Grade and Subject









Data Not Shown (DNS)

Possible Reasons: (1) Not Applicable (2) Data Protected by Privacy Laws

(3) No Valid Data to Complete Calculation

WELCH - WELCH MIDDLE SCHOOL 18-I017-515

## 2018-19 Student Performance (All Students)