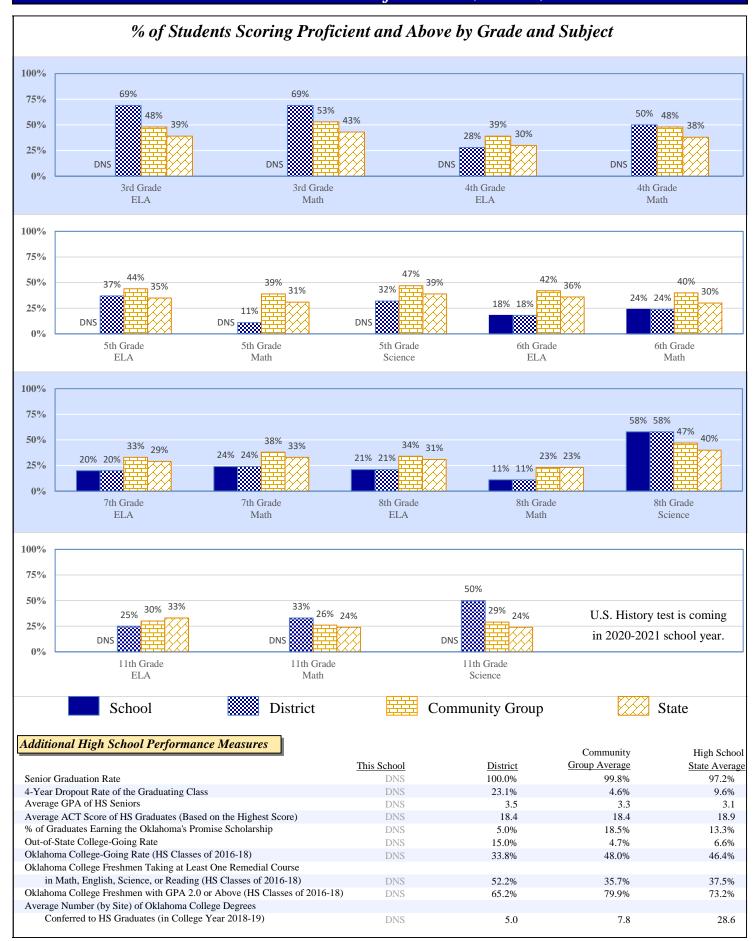

tal                             | _        | \$13,762 | _               | \$10,715 |       | \$8,877 |
| Debt Service in Addition to Above |          | \$989    |                 | \$920    |       | \$1,084 |

WELCH - WELCH MIDDLE SCHOOL 18-I017-515

## 2018-19 Student Performance (Regular Education Students, Full Academic Year at This Site)



The state of Oklahoma adopted much higher performance standards in 2017. The test results are therefore not comparable to those from previous years.

## % of Students Scoring Proficient and Above by Grade and Subject









Data Not Shown (DNS)

Possible Reasons: (1) Not Applicable (2) Data Protected by Privacy Laws

(3) No Valid Data to Complete Calculation

WELCH - WELCH MIDDLE SCHOOL 18-I017-515

## 2018-19 Student Performance (All Students)