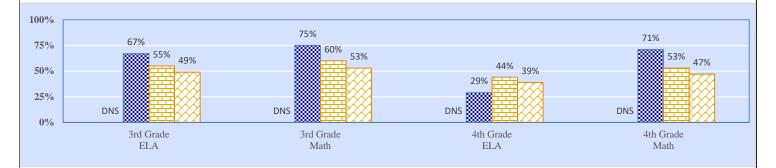

8%  | \$251   |
| District Support                  | 16.9%    | \$2,320  | 18.7%           | \$2,003  | 17.2% | \$1,530 |
| Other                             | 3.9%     | \$531    | 9.5%            | \$1,020  | 8.6%  | \$766   |
| Total                             | _        | \$13,762 | _               | \$10,715 |       | \$8,877 |
| Debt Service in Addition to Above |          | \$989    |                 | \$920    |       | \$1,084 |

WELCH - WELCH MIDDLE SCHOOL 18-I017-515

## 2018-19 Student Performance (Regular Education Students, Full Academic Year at This Site)



The state of Oklahoma adopted much higher performance standards in 2017. The test results are therefore not comparable to those from previous years.

## % of Students Scoring Proficient and Above by Grade and Subject









Data Not Shown (DNS)

Possible Reasons: (1) Not Applicable (2) Data Protected by Privacy Laws

(3) No Valid Data to Complete Calculation

WELCH - WELCH MIDDLE SCHOOL 18-I017-515

## 2018-19 Student Performance (All Students)