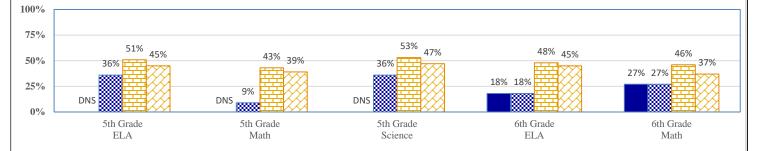

| \$251   |
| District Support                  | 16.9%    | \$2,320  | 18.7%           | \$2,003  | 17.2% | \$1,530 |
| Other                             | 3.9%     | \$531    | 9.5%            | \$1,020  | 8.6%  | \$766   |
| Total                             | _        | \$13,762 | _               | \$10,715 |       | \$8,877 |
| Debt Service in Addition to Above |          | \$989    |                 | \$920    |       | \$1,084 |

WELCH - WELCH MIDDLE SCHOOL 18-I017-515

## 2018-19 Student Performance (Regular Education Students, Full Academic Year at This Site)



The state of Oklahoma adopted much higher performance standards in 2017. The test results are therefore not comparable to those from previous years.

## % of Students Scoring Proficient and Above by Grade and Subject









Data Not Shown (DNS)

Possible Reasons: (1) Not Applicable (2) Data Protected by Privacy Laws

(3) No Valid Data to Complete Calculation

WELCH - WELCH MIDDLE SCHOOL 18-I017-515

## 2018-19 Student Performance (All Students)