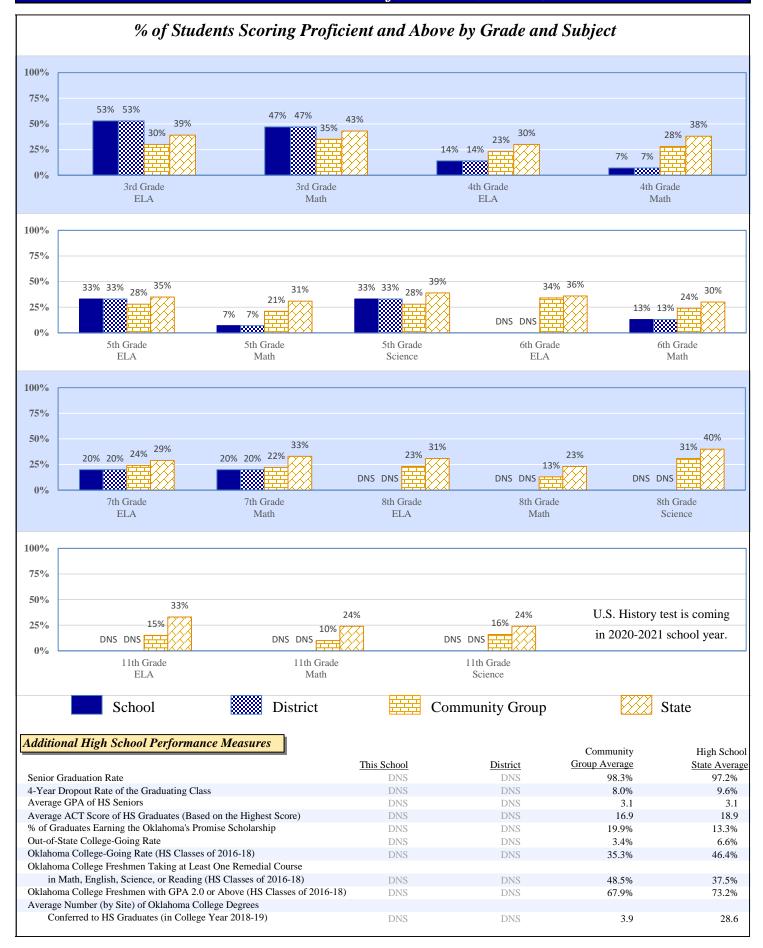

#### Preparation, Motivation & Parental Support

| KG-3rd Graders Receiving Reading Remediation                         | 46.4% | 46.4% | 41.3% | 39.2% |
|----------------------------------------------------------------------|-------|-------|-------|-------|
| Average Number of Days Absent per Student (based on 175 school days) | 10.7  | 10.7  | 9.9   | 10.0  |
| Mobility Rate (Incoming Students)                                    | DNS   | DNS   | 11.9% | 10.1% |
| Student Suspension Ratio: (Higher number is better.)                 |       |       |       |       |
| There was 1 suspension (of 10 days or less) for every students.      | DNS   | DNS   | 22.9  | 14.9  |
| There was 1 suspension (of more than 10 days) for every students.    | DNS   | DNS   | 399.2 | 194.5 |
| Parents Attending Parent/Teacher Conference                          | DNS   | DNS   | 70%   | 73%   |
| Patrons' Volunteer Hours per Student                                 | DNS   | DNS   | 3.2   | 2.7   |