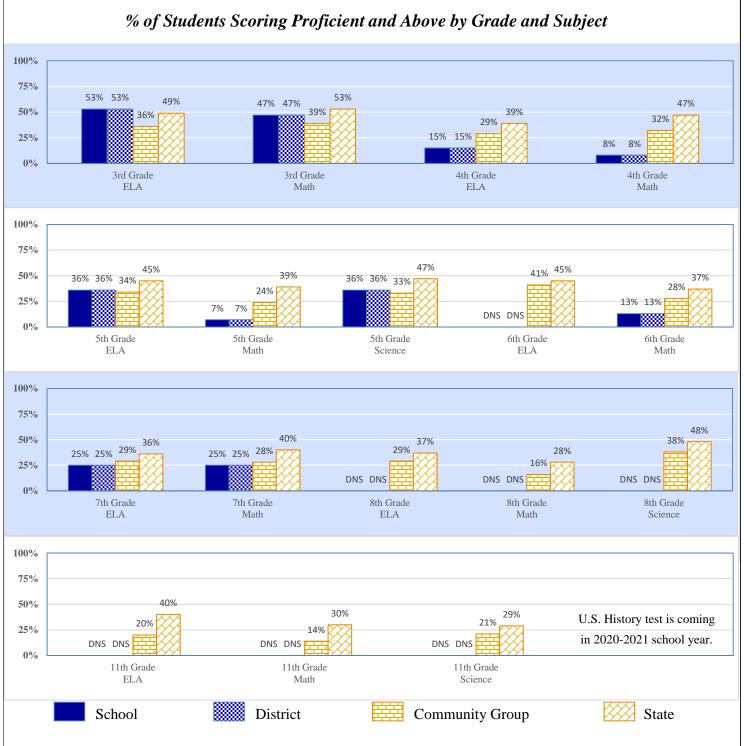

#### Preparation, Motivation & Parental Support

| KG-3rd Graders Receiving Reading Remediation                         | 46.4% | 46.4% | 41.3% | 39.2% |
|----------------------------------------------------------------------|-------|-------|-------|-------|
| Average Number of Days Absent per Student (based on 175 school days) | 10.7  | 10.7  | 9.9   | 10.0  |
| Mobility Rate (Incoming Students)                                    | DNS   | DNS   | 11.9% | 10.1% |
| Student Suspension Ratio: (Higher number is better.)                 |       |       |       |       |
| There was 1 suspension (of 10 days or less) for every students.      | DNS   | DNS   | 22.9  | 14.9  |
| There was 1 suspension (of more than 10 days) for every students.    | DNS   | DNS   | 399.2 | 194.5 |
| Parents Attending Parent/Teacher Conference                          | DNS   | DNS   | 70%   | 73%   |
| Patrons' Volunteer Hours per Student                                 | DNS   | DNS   | 3.2   | 2.7   |