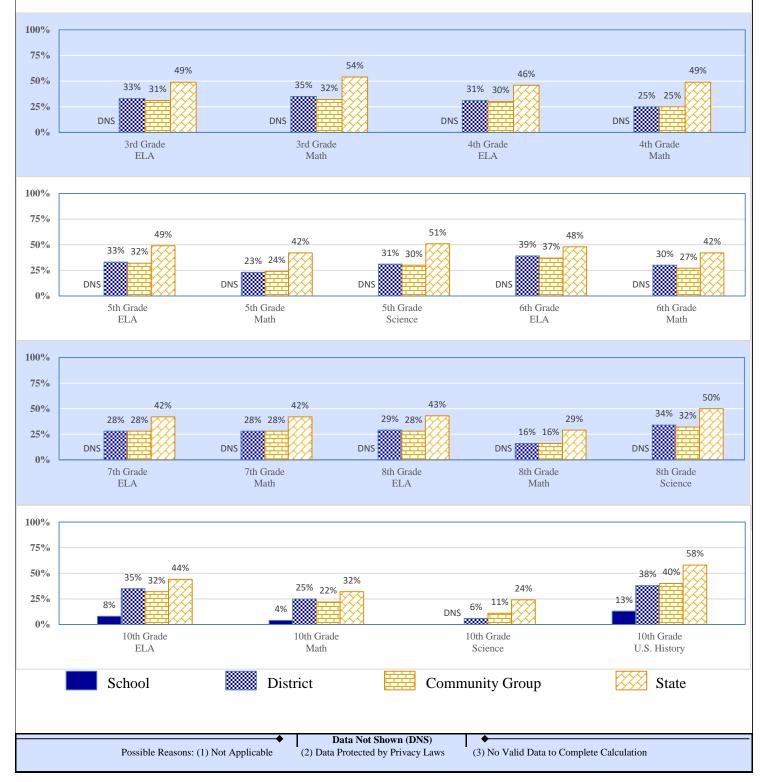

$113           | 3.0%  | \$232   |
| District Support                  | 20.2% | \$1,751  | 19.3% | \$1,634         | 17.6% | \$1,350 |
| Other                             | 9.0%  | \$778    | 9.1%  | \$771           | 9.3%  | \$710   |
| Total                             |       | \$8,659  |       | \$8,488         |       | \$7,658 |
| Debt Service in Addition to Above |       | \$1,759  |       | \$1,399         |       | \$947   |

•

(3) No Valid Data to Complete Calculation

٠

## 2016-17 Student Performance (Regular Education Students, Full Academic Year at This Site)



The state of Oklahoma adopted much higher performance standards in 2017. The test results are therefore not comparable to those from previous years.

% of Students Scoring Proficient and Above by Grade and Subject



## 2016-17 Student Performance (All Students)