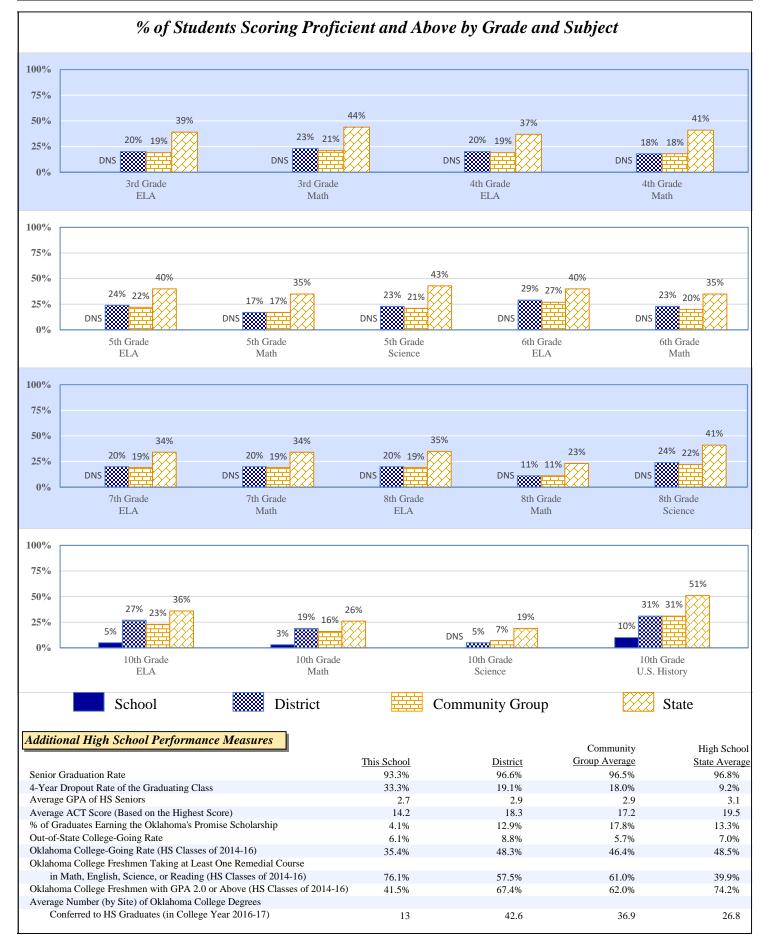

## 2016-17 Student Performance (Regular Education Students, Full Academic Year at This Site)

The state of Oklahoma adopted much higher performance standards in 2017. The test results are therefore not comparable to those from previous years.

% of Students Scoring Proficient and Above by Grade and Subject