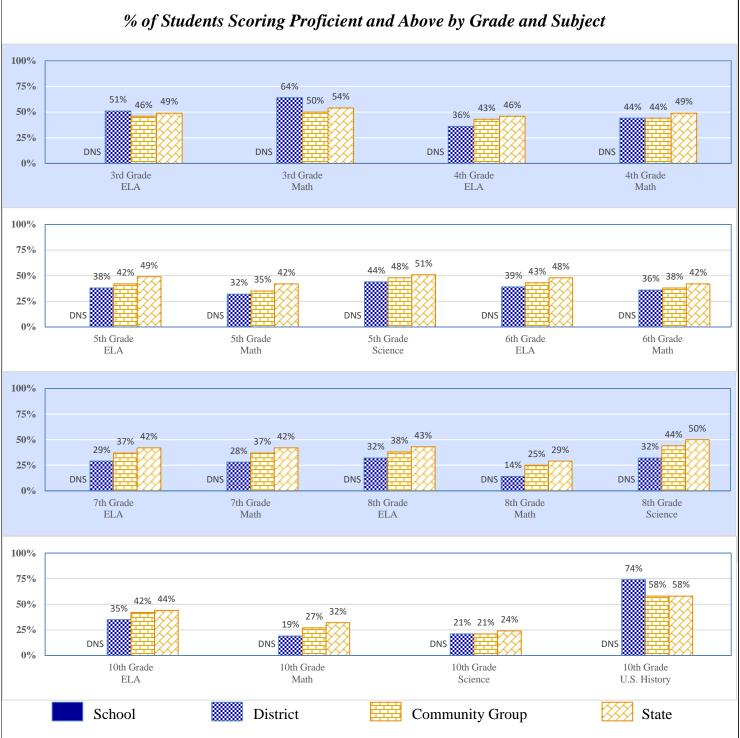

## 2016-17 Student Performance (Regular Education Students, Full Academic Year at This Site)

The state of Oklahoma adopted much higher performance standards in 2017. The test results are therefore not comparable to those from previous years.