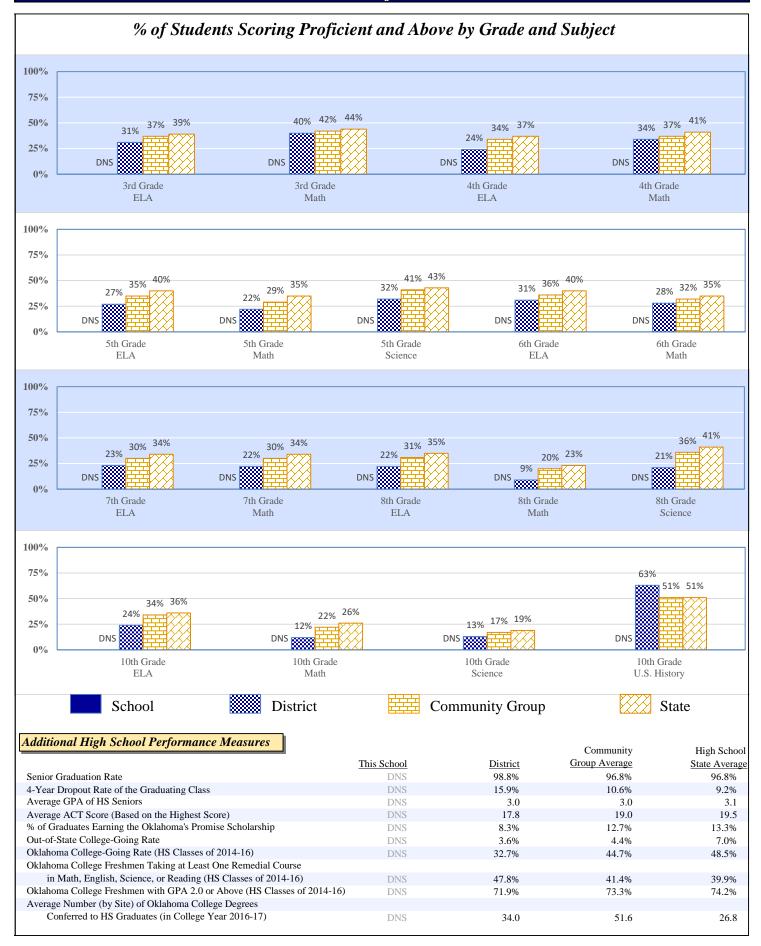

| 9.0%            | \$695   | 9.3%  | \$710   |
| Total                             |          | \$7,323 |                 | \$7,718 |       | \$7,658 |
| Debt Service in Addition to Above |          | \$0     |                 | \$646   |       | \$947   |

### Data Not Shown (DNS)

GUYMON - SALYER ELEMENTARY 70-I008-125

## 2016-17 Student Performance (Regular Education Students, Full Academic Year at This Site)



The state of Oklahoma adopted much higher performance standards in 2017. The test results are therefore not comparable to those from previous years.



Data Not Shown (DNS)

(2) Data Protected by Privacy Laws

Possible Reasons: (1) Not Applicable

(3) No Valid Data to Complete Calculation

GUYMON - SALYER ELEMENTARY 70-I008-125

# 2016-17 Student Performance (All Students)