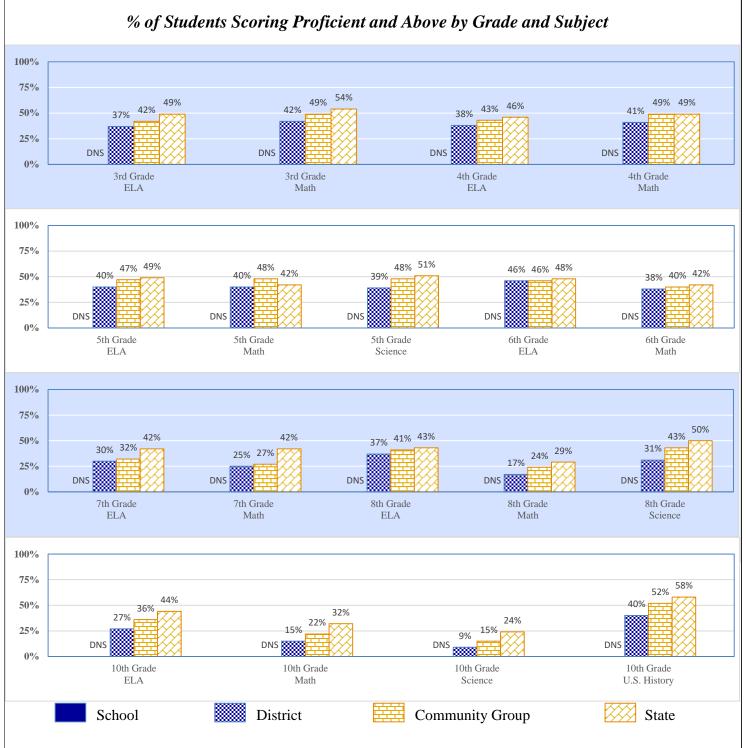

# 2016-17 Student Performance (Regular Education Students, Full Academic Year at This Site)

The state of Oklahoma adopted much higher performance standards in 2017. The test results are therefore not comparable to those from previous years.