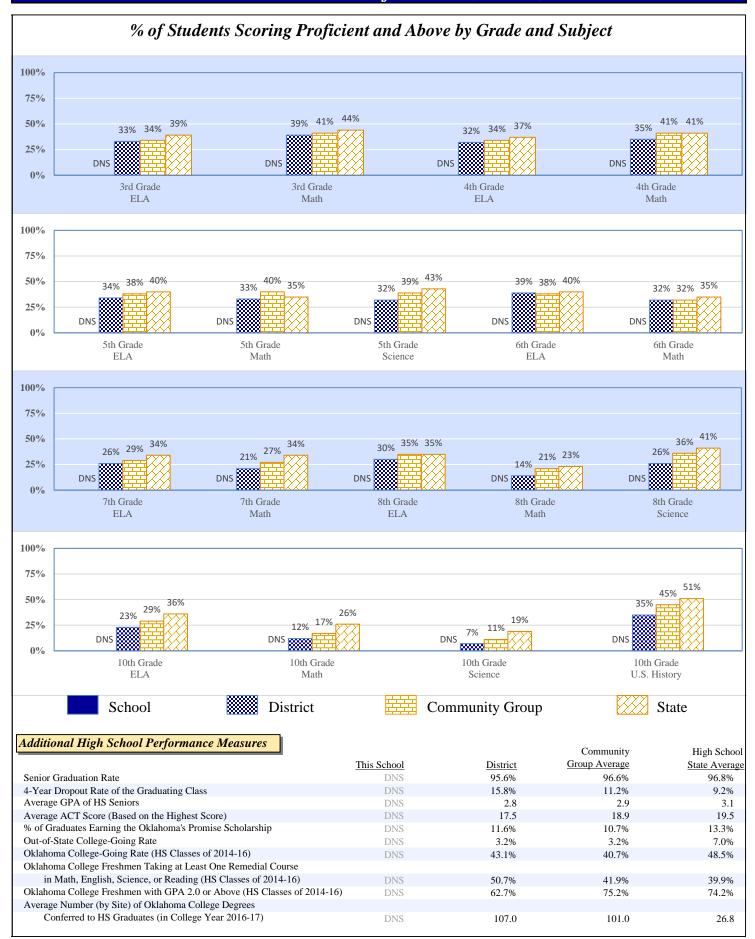

| 9.7%            | \$722   | 9.3%  | \$710   |
| Total                             |          | \$7,467 |                 | \$7,459 |       | \$7,658 |
| Debt Service in Addition to Above |          | \$893   |                 | \$938   |       | \$947   |

### Data Not Shown (DNS)

MUSKOGEE - MUSKOGEE EC CTR 51-I020-185

# 2016-17 Student Performance (Regular Education Students, Full Academic Year at This Site)



The state of Oklahoma adopted much higher performance standards in 2017. The test results are therefore not comparable to those from previous years.



Data Not Shown (DNS)

(2) Data Protected by Privacy Laws

Possible Reasons: (1) Not Applicable

(3) No Valid Data to Complete Calculation

MUSKOGEE - MUSKOGEE EC CTR 51-I020-185

# 2016-17 Student Performance (All Students)