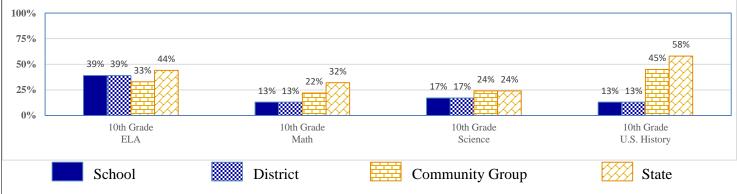

### 2016-17 Student Performance (Regular Education Students, Full Academic Year at This Site)

The state of Oklahoma adopted much higher performance standards in 2017. The test results are therefore not comparable to those from previous years.