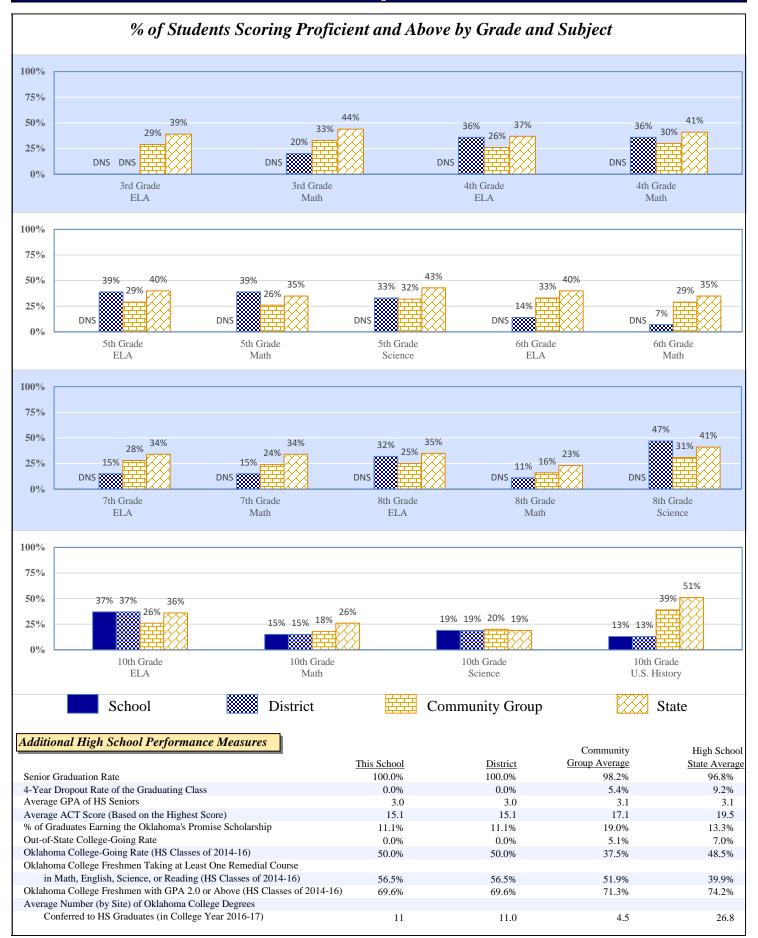

,350 |
| Other                             | 10.2%    | \$1,040  | 11.2%           | \$1,210  | 9.3%  | \$710   |
| Total                             | _        | \$10,193 |                 | \$10,785 |       | \$7,658 |
| Debt Service in Addition to Above |          | \$0      |                 | \$476    |       | \$947   |

### Data Not Shown (DNS)

### 2016-17 Student Performance (Regular Education Students, Full Academic Year at This Site)



The state of Oklahoma adopted much higher performance standards in 2017. The test results are therefore not comparable to those from previous years.





Data Not Shown (DNS)

Possible Reasons: (1) Not Applicable (2) Data

(2) Data Protected by Privacy Laws

(3) No Valid Data to Complete Calculation

# 2016-17 Student Performance (All Students)