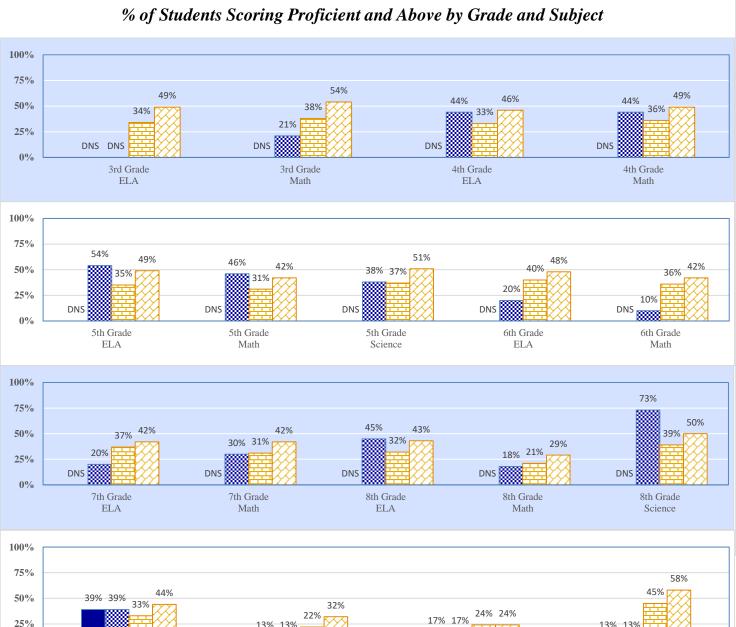

### 2016-17 Student Performance (Regular Education Students, Full Academic Year at This Site)

The state of Oklahoma adopted much higher performance standards in 2017. The test results are therefore not comparable to those from previous years.