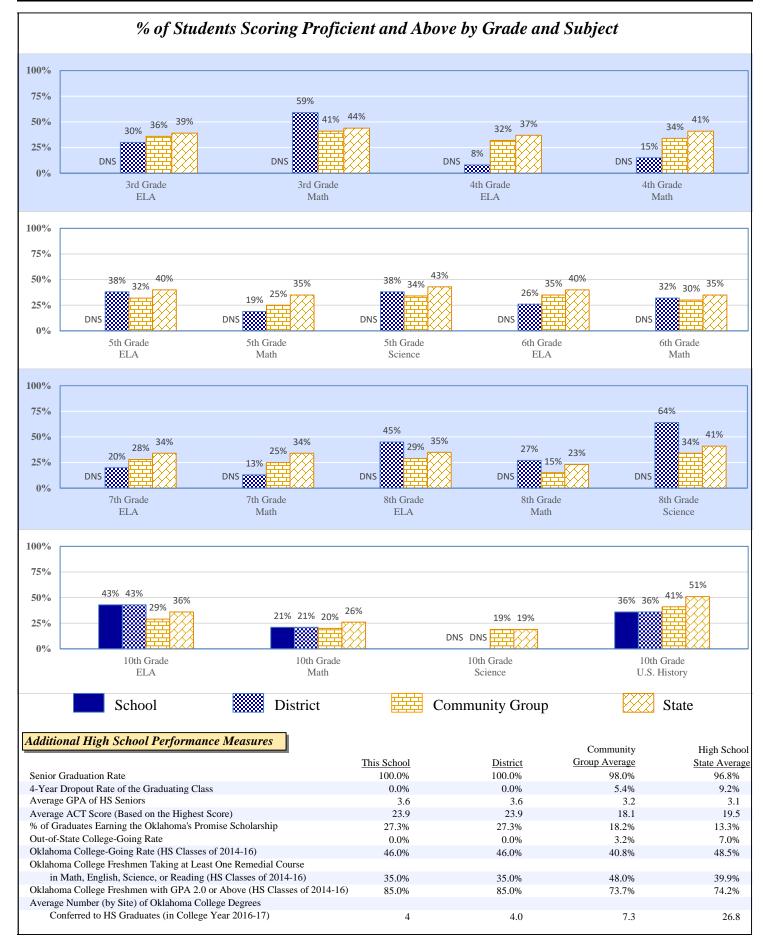

### 2016-17 Student Performance (Regular Education Students, Full Academic Year at This Site)

The state of Oklahoma adopted much higher performance standards in 2017. The test results are therefore not comparable to those from previous years.

% of Students Scoring Proficient and Above by Grade and Subject