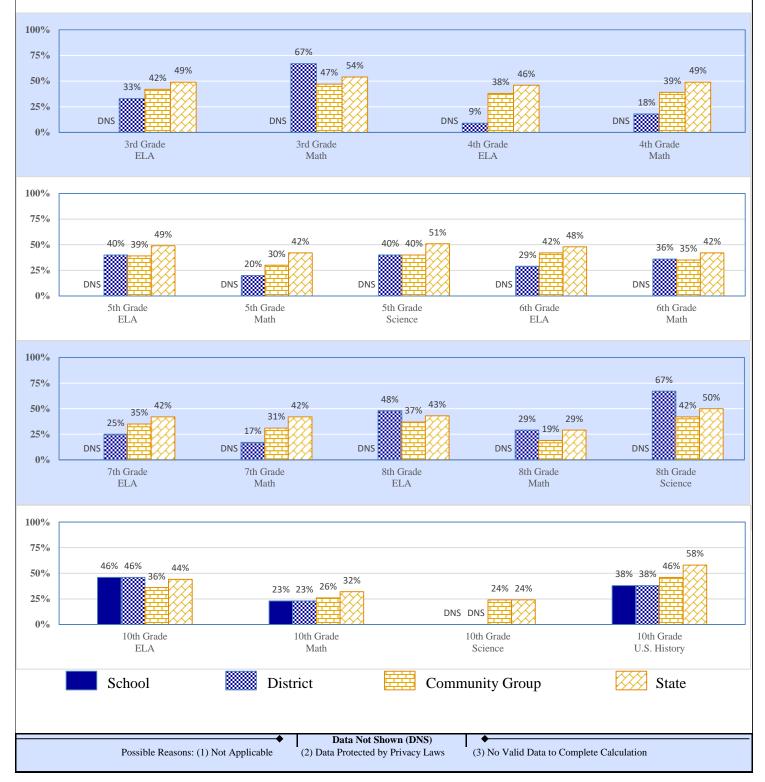

### 2016-17 Student Performance (All Students)

% of Students Scoring Proficient and Above by Grade and Subject