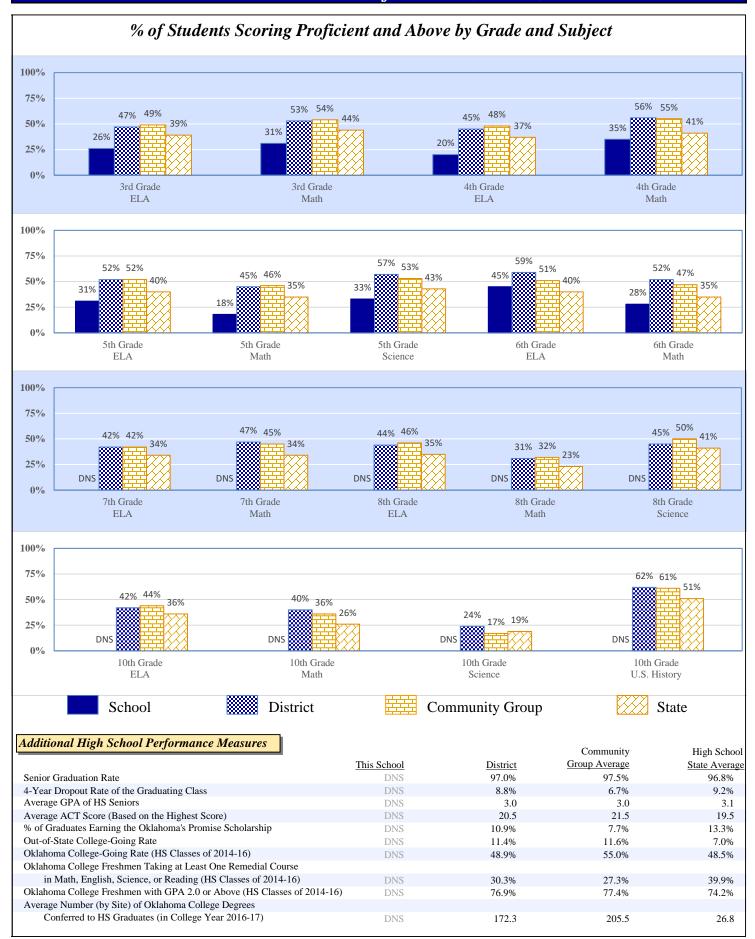

7   | 8.0%            | \$533   | 9.3%  | \$710   |
| Total                             | _        | \$6,256 |                 | \$6,678 |       | \$7,658 |
| Debt Service in Addition to Above |          | \$881   |                 | \$1,437 |       | \$947   |

### Data Not Shown (DNS)

MOORE - HOUCHIN ELEMENTARY 14-I002-120

# 2016-17 Student Performance (Regular Education Students, Full Academic Year at This Site)



The state of Oklahoma adopted much higher performance standards in 2017. The test results are therefore not comparable to those from previous years.



Data Not Shown (DNS)

Possible Reasons: (1) Not Applicable (2) Data Protected by Privacy Laws

(3) No Valid Data to Complete Calculation

MOORE - HOUCHIN ELEMENTARY 14-I002-120

# 2016-17 Student Performance (All Students)