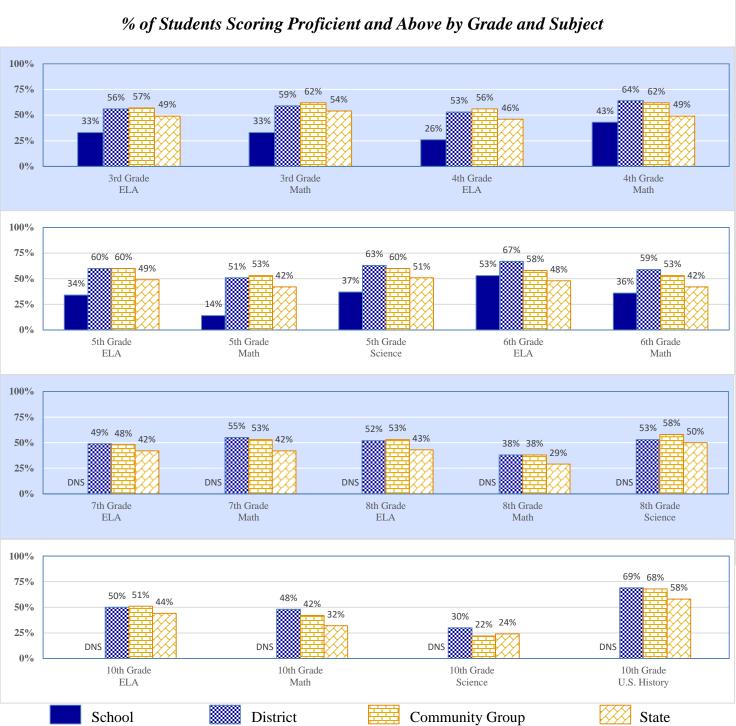

# 2016-17 Student Performance (Regular Education Students, Full Academic Year at This Site)

The state of Oklahoma adopted much higher performance standards in 2017. The test results are therefore not comparable to those from previous years.